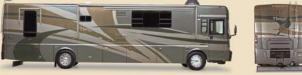

# **05 Horizon** | Join the Evolution.

We're proud to boast the Horizon as our flagship Itasca coach. It all started with the creation of the Evolution<sup>™</sup> Chassis. Built in a close partnership with Freightliner,<sup>®</sup> it combines a powerful diesel engine with versatile, one-piece, formed-rail construction for a chassis that is strong, smooth and loaded with storage space. The Horizon comes in five distinct floorplans, including two with quad slideouts, and is loaded with high-end amenities like stainless steel appliances. Factor in our SmartSpace<sup>™</sup> philosophy that incorporates functional and user-friendly features to make the most of the available space and you'll quickly fall in love with the Itasca Horizon.

### **EXTERIOR DESIGN**

Drive in style. Choose from three full-body paint schemes to give your Itasca Horizon a style all its own.

Deep Mahogany

Bluestone