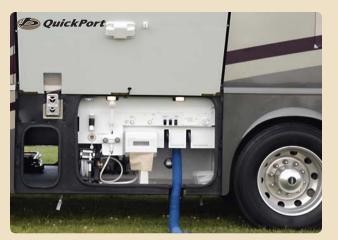

A convenient service center places plumbing and electrical connections in one location, including the QuickConnect™ coupling valve for fast, clean hookups. For added convenience, QuickConnect has its own holder when not in use. We also eliminated the frustration of wrestling cords and hoses through a tiny access hole with the innovative QuickPort<sup>™</sup> service connection

hatch. You can even rinse off at the exterior wash station. Powered reels for the hose and power cord are also available.

**Experience the Evolution.** Winnebago Industries engineers worked closely with Freightliner to create the Evolution<sup>™</sup> Chassis exclusively for this motor home application. Evolution represents the next generation of diesel pusher technology with one-piece formed steel chassis rails that are 25% thicker than traditional raised rails for added strength and performance. Formed rails also provide increased midsection storage, better weight distribution and improved floorplan flexibility.