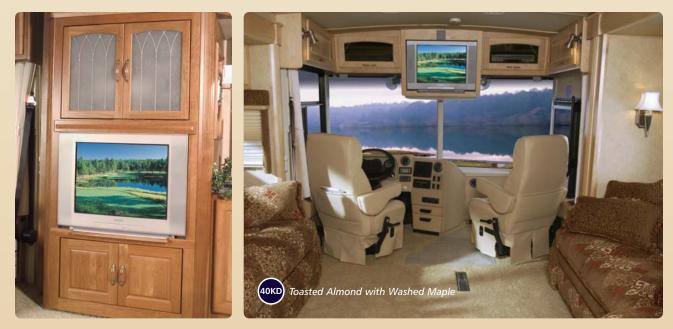

The Horizon is stacked with the latest in digital entertainment. A 24" Sony® flat-screen TV, DVD/VCR combo, amplified antenna and video selection system all come standard. A 27" Sony flat-screen TV comes standard in the 40AD and 40FD with a stand-alone hardwood entertainment center. Five recessed speakers and two subwoofers deliver theater-quality sound from the QSurround™ amplified sound system. Passengers can watch TV on the road when you select the digital in-motion satellite dish. A 2,000 watt inverter/charger is included to power your appliances when a shoreline or generator power source is not available.

The bedroom in the 40KD is so roomy, you can choose the available king-size Sleep Number<sup>®</sup> bed. With a rear slideout on every model, there's plenty of room for a full wardrobe and a 20" flat-screen TV. There's even a Sharp® LCD screen on the 36RD. The front DVD and VCR components are wired to the bedroom TV and a sensor in the TV cabinet lets you control them with the bedroom remote. An Audiovox® rear stereo system is also included for your listening pleasure.

Comfortable travel starts with a comfortable chair. Covered in soft UltraLeather HP<sup>™</sup> and mounted on powered, six-way pedestals, the high-back cab seats are perfect for a long day on the road. Both chairs swivel and recline, while the passenger seat has a footrest for extra comfort. At the touch of a button, a stepwell cover slides in front of the passenger seat to create a flat floor.