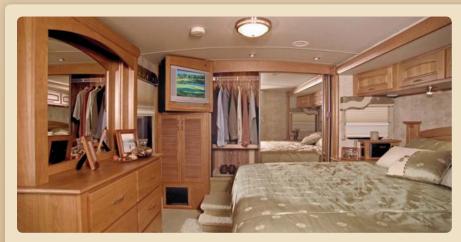

The bedroom in the 40KD is so roomy, you can choose the available king-size Sleep Number<sup>®</sup> bed. With a rear slideout on every model, there's plenty of room for a full wardrobe and a 20" flat-screen TV. There's even a Sharp® LCD screen on the 36RD. The front DVD and VCR components are wired to the bedroom TV and a sensor in the TV cabinet lets you control them with the bedroom remote. An Audiovox® rear stereo system is also included for your listening pleasure.

Sleep better in a Sleep Number® bed by Select Comfort.<sup>™</sup> A hand-held remote on each side of the bed lets you guickly and independently adjust the mattress firmness to your ideal level of comfort and support...your Sleep Number, which is The Key to a Perfect Night's Sleep!™