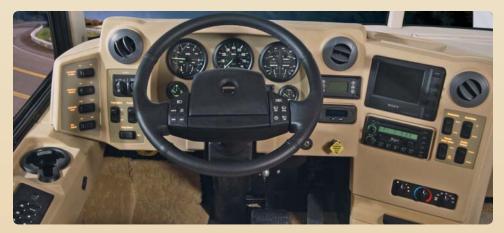

# **ONE PLACE**<sup>™</sup>

The OnePlace<sup>™</sup> systems center brings important and frequently used switches into one central location so you can quickly check and operate multiple systems.

You're in command behind the wheel of a Horizon. Controls are placed for your convenience, such as the touchpad transmission built into the trim panel. The steering wheel has both tilt and telescoping adjustments to fit your driving preference and the dual-glazed cab windows slide open for your comfort. Dash instruments include an electronic compass with outdoor thermometer and a rearview monitor with one-way audio for worry-free backing. Other thoughtful features include map lights and bus-style power sunvisors.

Stay informed and entertained. Winnebago Industries® engineers worked

closely with the radio manufacturer to create a radio specifically for motor home applications with large buttons and knobs that are easy to use. The RV Radio® includes an AM/FM stereo, CD player, cassette deck and a weather band. A steering wheel remote lets you change channels or tracks easily and you can enjoy the RV Radio when parked with a separate hand-held remote. Power your RV Radio from your coach batteries when parked thanks to the radio power switch.

Comfortable travel starts with a comfortable chair. Covered in soft UltraLeather HP<sup>™</sup> and mounted on powered, six-way pedestals, the high-back cab seats are perfect for a long day on the road. Both chairs swivel and recline, while the passenger seat has a footrest for extra comfort. At the touch of a button, a stepwell cover slides in front of the passenger seat to create a flat floor.