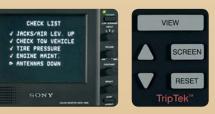

Collect, analyze and save vehicle data with the available TripTek™ computer. Information displayed in your color rearview monitor includes: distance to destination, time to destination, distance traveled, time elapsed, fuel economy and a handy pre-trip checklist.