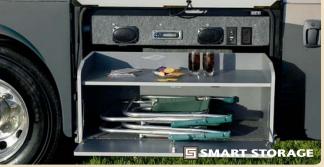

**Storing your gear is even easier with pullout trays.** Select the new exterior entertainment center with a 24" flat-screen TV (left) w/DVD (20" on 36RD & 40FD) or choose the exterior entertainment center featuring a large storage slide-out box (above) with an upper shelf and a fold-down door – another example of Smart Storage.

### SMART STORAGE

Smart Storage makes better use of storage space. The available folding ladder (NA 36RD) comes in handy for washing windows and caring for your coach. It collapses completely to fit perfectly into the pullout holder when not in use. Straps and attachment points keep the auxiliary air hose, tire and awning tools neatly tucked away.