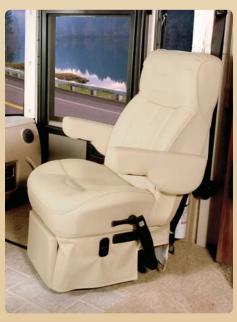

Comfortable travel starts with a comfortable chair. Covered in soft UltraLeather HP<sup>™</sup> and mounted on powered, six-way pedestals, the high-back cab seats are perfect for a long day on the road. Both chairs swivel and recline, while the passenger seat has a footrest for extra comfort. At the touch of a button, a stepwell cover slides in front of the passenger seat to create a flat floor.