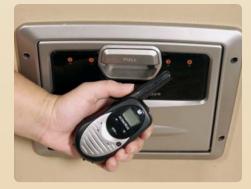

Anti-lock air brakes are standard on every Horizon. The accelerator and brake pedals adjust to accommodate most drivers.

RVers are falling in love with two-way radios and now they're available with every Horizon. The set of four radios recharges from the house batteries using the built-in charging station. Nickel metal hydride batteries provide up to 15 hours of standby time and 90 minutes of talk time on a single charge.