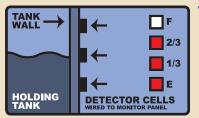

### TRUELEVEL

Winnebago Industries' exclusive TrueLevel™ holding tank monitoring system incorporates Mirus™ detector cell technology to ensure accurate fresh

and waste water tank level readings. Mirus detector cells produce a micro-electrical field that detects liquid levels from outside the tank. No more probes to corrode or clog. Just true, accurate readings time after time.