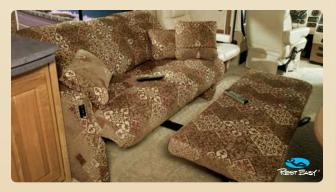

The Rest Easy<sup>®</sup> multi-position lounge provides unmatched seating flexibility and comfort. At the press of a button it transforms from a couch into a relaxing recliner with a pullout ottoman. Press the button again to make a comfortable bed. You can upgrade your Rest Easy with UltraLeather HP<sup>™</sup> for an upscale look.