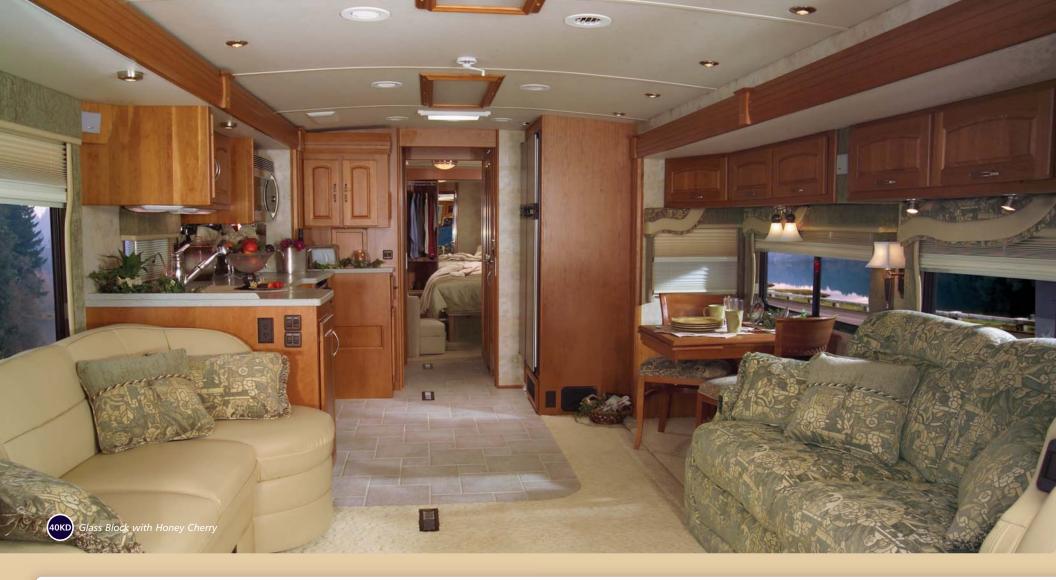

S Most Horizon models have two living room slideouts, allowing space for a legless dining table and our most comfortable Stitchcraft furniture. The plush couches and chairs can be upholstered in soft UltraLeather HP<sup>™</sup> for a more upscale look and feel. A sophisticated Euro Chair by Flexsteel® is a standard item on the 36RD and available in several other models. The interior cabinetry has solid wood doors and drawers with a highly durable, catalyzed protective finish that will look great for years to come. To keep you comfortable, dualglazed windows, floor-ducted heating and TrueAir® residential central air conditioning all work together for superior climate control. A heat pump is also provided to help keep the coach warm without using the furnace.

Portsmouth Oak

Concert Cherry Honey Cherry

Washed Maple

(40KD) Glass Block with Honey Cherry

The available combination washer/ dryer features multiple wash, time and temperature cycles to accommodate most fabrics. A galley with solid-surface countertops provides plentiful workspace for even the most extravagant meals. You can cook almost anything in the high-end stainless steel appliances like the 30" microwave/convection oven or available G.E. Advantium<sup>TM</sup> Speedcook oven. The standard refrigerator/freezer comes with a convenient slideout pantry. Upgrade to the four-door refrigerator/ freezer with icemaker for even more cold storage. Cleanups are easy in the large stainless steel sink with Moen<sup>®</sup> faucet/pullout sprayer. Save even more time by adding an available dishwasher (NA 36GD). A separate faucet provides clear, delicious Everpure<sup>®</sup> filtered water.

The expandable dining table seats up to four people and features a legless design to give diners more space.

The 40AD comes with a unique buffet built into the dining table for extra storage. For more versatility, choose the multi-function table, which seats up to four and doubles as a computer desk (not shown).