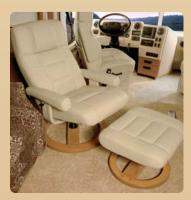

Select the available Euro Chair with accompanying ottoman (standard on 36RD) and it will quickly become your favorite place to read or watch a movie (NA 40KD).