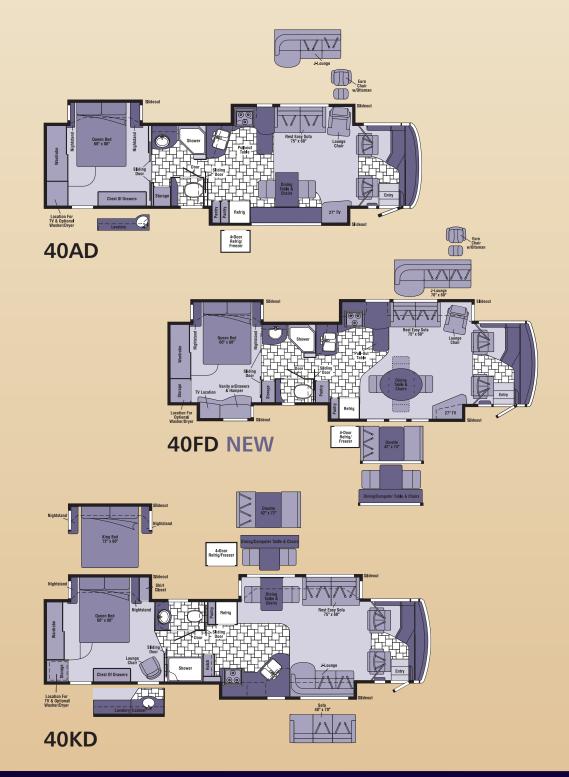

# **05** Horizon | FLOORPLANS

Note: Dimensions shown are for sleeping space only and may vary due to styling differences. Dashed lines denote overhead storage areas.