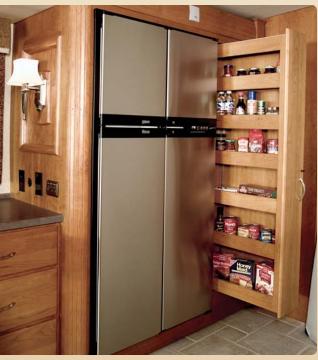

Portsmouth Oak

Concert Cherry Honey Cherry

Washed Maple

(40KD) Glass Block with Honey Cherry

The available combination washer/ dryer features multiple wash, time and temperature cycles to accommodate most fabrics. A galley with solid-surface countertops provides plentiful workspace for even the most extravagant meals. You can cook almost anything in the high-end stainless steel appliances like the 30" microwave/convection oven or available G.E. Advantium<sup>TM</sup> Speedcook oven. The standard refrigerator/freezer comes with a convenient slideout pantry. Upgrade to the four-door refrigerator/ freezer with icemaker for even more cold storage. Cleanups are easy in the large stainless steel sink with Moen<sup>®</sup> faucet/pullout sprayer. Save even more time by adding an available dishwasher (NA 36GD). A separate faucet provides clear, delicious Everpure<sup>®</sup> filtered water.