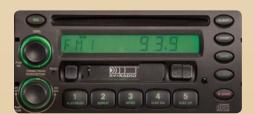

Stay informed and entertained. Winnebago Industries® engineers worked

closely with the radio manufacturer to create a radio specifically for motor home applications with large buttons and knobs that are easy to use. The RV Radio® includes an AM/FM stereo, CD player, cassette deck and a weather band. A steering wheel remote lets you change channels or tracks easily and you can enjoy the RV Radio when parked with a separate hand-held remote. Power your RV Radio from your coach batteries when parked thanks to the radio power switch.