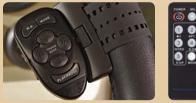

Anti-lock air brakes are standard on every Horizon. The accelerator and brake pedals adjust to accommodate most drivers.

RVers are falling in love with two-way radios and now they're available with every Horizon. The set of four radios recharges from the house batteries using the built-in charging station. Nickel metal hydride batteries provide up to 15 hours of standby time and 90 minutes of talk time on a single charge.