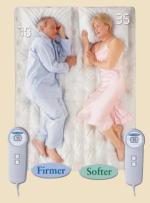

Sleep better in a Sleep Number® bed by Select Comfort.<sup>™</sup> A hand-held remote on each side of the bed lets you guickly and independently adjust the mattress firmness to your ideal level of comfort and support...your Sleep Number, which is The Key to a Perfect Night's Sleep!™