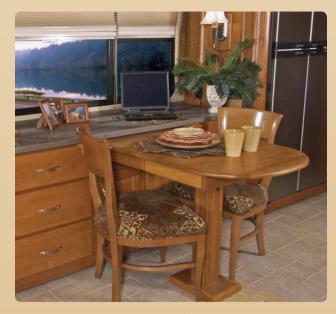

The expandable dining table seats up to four people and features a legless design to give diners more space.

The 40AD comes with a unique buffet built into the dining table for extra storage. For more versatility, choose the multi-function table, which seats up to four and doubles as a computer desk (not shown).

Residential innerspring cushions make the available BenchMark<sup>™</sup> full comfort dinette our most popular dinette ever. The seats flip up for easy access to the large storage space and quickly convert into a comfortable bed. A child safety seat anchor is also included.