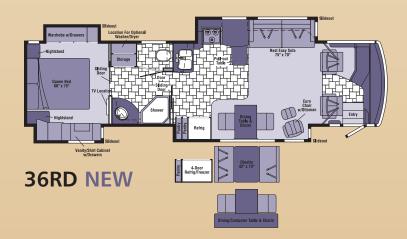

# **05** Horizon | FLOORPLANS

Note: Dimensions shown are for sleeping space only and may vary due to styling differences. Dashed lines denote overhead storage areas.