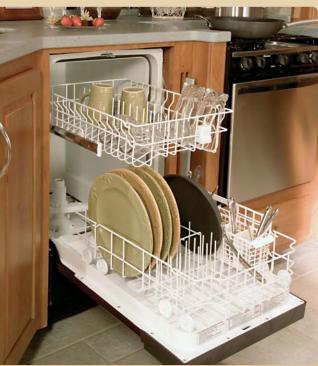

Portsmouth Oak

Concert Cherry Honey Cherry

Washed Maple

(40KD) Glass Block with Honey Cherry

The available combination washer/ dryer features multiple wash, time and temperature cycles to accommodate most fabrics. A galley with solid-surface countertops provides plentiful workspace for even the most extravagant meals. You can cook almost anything in the high-end stainless steel appliances like the 30" microwave/convection oven or available G.E. Advantium<sup>TM</sup> Speedcook oven. The standard refrigerator/freezer comes with a convenient slideout pantry. Upgrade to the four-door refrigerator/ freezer with icemaker for even more cold storage. Cleanups are easy in the large stainless steel sink with Moen<sup>®</sup> faucet/pullout sprayer. Save even more time by adding an available dishwasher (NA 36GD). A separate faucet provides clear, delicious Everpure<sup>®</sup> filtered water.