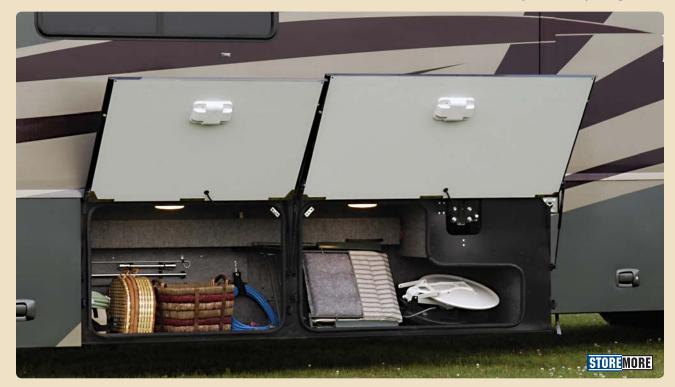

# **SMART STORAGE**

When you see Smart Storage,<sup>™</sup> you know you've found a more convenient and functional way to store your gear.

The front driver-side slideout of every Horizon features Winnebago Industries' innovative StoreMore<sup>®</sup> slideout system. StoreMore compartments are nicely lit and large enough to accommodate bulky or odd-shaped items. Best of all, they extend with the slideroom for easy access. StoreMore can also be found on the front passenger-side slideout of the 36RD and 40FD.

**Storing your gear is even easier with pullout trays.** Select the new exterior entertainment center with a 24" flat-screen TV (left) w/DVD (20" on 36RD & 40FD) or choose the exterior entertainment center featuring a large storage slide-out box (above) with an upper shelf and a fold-down door – another example of Smart Storage.