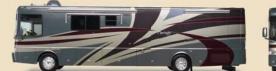

# **05 Horizon** | Join the Evolution.

We're proud to boast the Horizon as our flagship Itasca coach. It all started with the creation of the Evolution<sup>™</sup> Chassis. Built in a close partnership with Freightliner,<sup>®</sup> it combines a powerful diesel engine with versatile, one-piece, formed-rail construction for a chassis that is strong, smooth and loaded with storage space. The Horizon comes in five distinct floorplans, including two with quad slideouts, and is loaded with high-end amenities like stainless steel appliances. Factor in our SmartSpace<sup>™</sup> philosophy that incorporates functional and user-friendly features to make the most of the available space and you'll quickly fall in love with the Itasca Horizon.

### **EXTERIOR DESIGN**

Drive in style. Choose from three full-body paint schemes to give your Itasca Horizon a style all its own.

Deep Mahogany

Bluestone