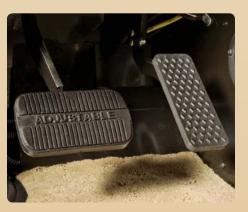

Anti-lock air brakes are standard on every Horizon. The accelerator and brake pedals adjust to accommodate most drivers.

RVers are falling in love with two-way radios and now they're available with every Horizon. The set of four radios recharges from the house batteries using the built-in charging station. Nickel metal hydride batteries provide up to 15 hours of standby time and 90 minutes of talk time on a single charge.