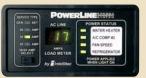

Keep your electrical systems running smoothly even when operating your central air conditioning on 30-amp. shoreline power. The PowerLine® energy management system monitors

onboard 110-volt electrical usage to automatically minimize the nuisance of tripped campground circuits by controlling the operation of postponable electrical loads during periods of heavy usage. As demand is lowered, PowerLine automatically returns power to secondary appliances and systems.