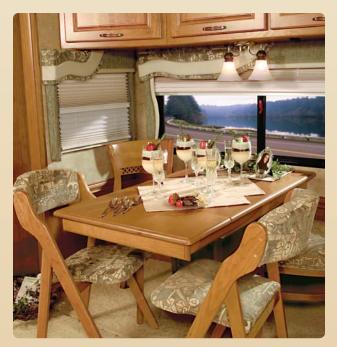

The expandable dining table seats up to four people and features a legless design to give diners more space.

The 40AD comes with a unique buffet built into the dining table for extra storage. For more versatility, choose the multi-function table, which seats up to four and doubles as a computer desk (not shown).