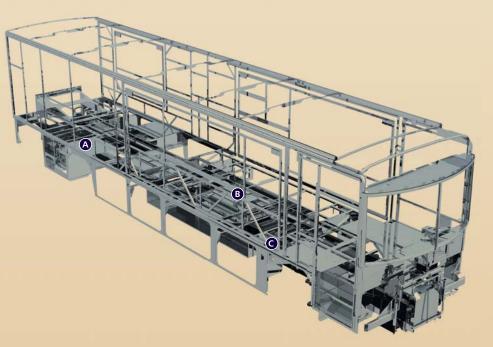

hatch. You can even rinse off at the exterior wash station. Powered reels for the hose and power cord are also available.

**Experience the Evolution.** Winnebago Industries engineers worked closely with Freightliner to create the Evolution<sup>™</sup> Chassis exclusively for this motor home application. Evolution represents the next generation of diesel pusher technology with one-piece formed steel chassis rails that are 25% thicker than traditional raised rails for added strength and performance. Formed rails also provide increased midsection storage, better weight distribution and improved floorplan flexibility.

#### The ultimate performance.

Evolution Chassis delivers an unsurpassed driving experience with a powerful 350-hp Caterpillar® diesel engine or a 400-hp Cummins® diesel engine on larger models. Every Horizon comes equipped with independent front suspension and an impressive 56° wheel cut for a smooth, luxurious performance.

#### Other Evolution features:

- 10,000-lb. hitch
- Engine exhaust brake
- Engine compression brake with 400-hp
- NeWay<sup>®</sup> rear air suspension
- Allison<sup>®</sup> 3000 MH 6-speed transmission
- Dual fuel fills