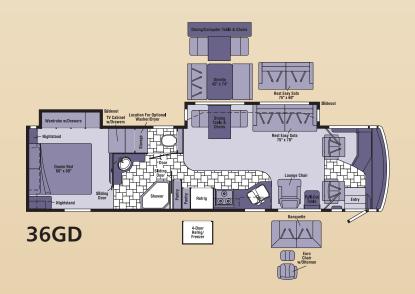

# **05** Horizon | FLOORPLANS

Note: Dimensions shown are for sleeping space only and may vary due to styling differences. Dashed lines denote overhead storage areas.