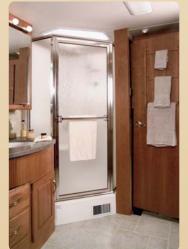

**Discriminating motor** coach enthusiasts appreciate elegant touches like the ceramic tile floorcovering, textured glass shower door, skylight and Corian<sup>®</sup> solid-surface countertops in the Horizon bathroom. The flexible showerhead includes a shutoff valve to conserve water and a Moen Posi-Temp<sup>®</sup> valve which regulates a consistent water temperature as you shower, even when water pressure fluctuates. The 10-gallon water heater can operate on 110-volt AC or LP gas.