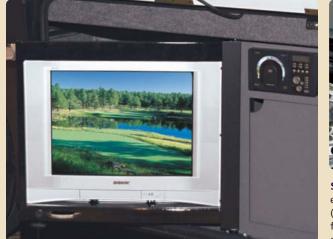

**Storing your gear is even easier with pullout trays.** Select the new exterior entertainment center with a 24" flat-screen TV (left) w/DVD (20" on 36RD & 40FD) or choose the exterior entertainment center featuring a large storage slide-out box (above) with an upper shelf and a fold-down door – another example of Smart Storage.