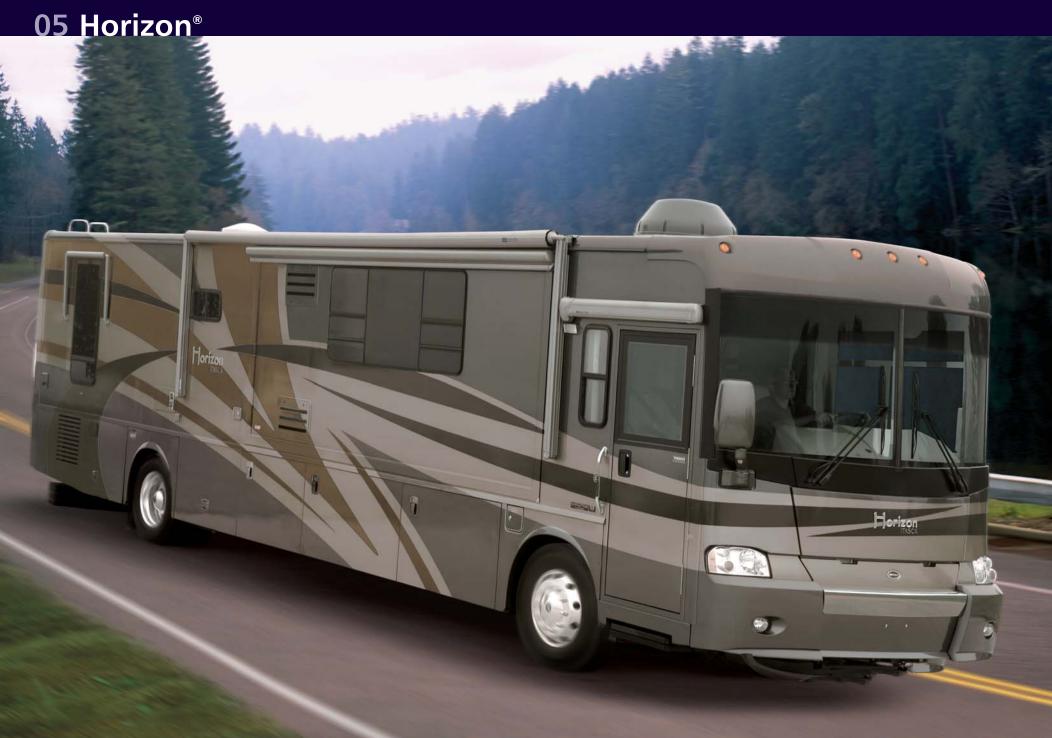

# **05 Horizon** | Join the Evolution.

We're proud to boast the Horizon as our flagship Itasca coach. It all started with the creation of the Evolution<sup>™</sup> Chassis. Built in a close partnership with Freightliner,<sup>®</sup> it combines a powerful diesel engine with versatile, one-piece, formed-rail construction for a chassis that is strong, smooth and loaded with storage space. The Horizon comes in five distinct floorplans, including two with quad slideouts, and is loaded with high-end amenities like stainless steel appliances. Factor in our SmartSpace<sup>™</sup> philosophy that incorporates functional and user-friendly features to make the most of the available space and you'll quickly fall in love with the Itasca Horizon.

hatch. You can even rinse off at the exterior wash station. Powered reels for the hose and power cord are also available.

**Experience the Evolution.** Winnebago Industries engineers worked closely with Freightliner to create the Evolution<sup>™</sup> Chassis exclusively for this motor home application. Evolution represents the next generation of diesel pusher technology with one-piece formed steel chassis rails that are 25% thicker than traditional raised rails for added strength and performance. Formed rails also provide increased midsection storage, better weight distribution and improved floorplan flexibility.

#### The ultimate performance.

Evolution Chassis delivers an unsurpassed driving experience with a powerful 350-hp Caterpillar® diesel engine or a 400-hp Cummins® diesel engine on larger models. Every Horizon comes equipped with independent front suspension and an impressive 56° wheel cut for a smooth, luxurious performance.

### **EXTERIOR DESIGN**

Drive in style. Choose from three full-body paint schemes to give your Itasca Horizon a style all its own.

Deep Mahogany

Bluestone