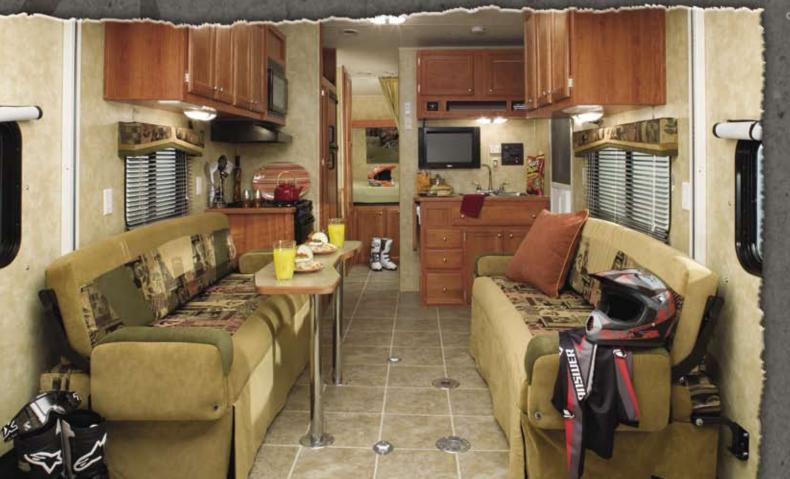

# YOU CAN'T WAIT FOR ANOTHER WEEKEND OF OUTDOOR FUN. ENGINES RUMBLING AND WIND RUSHING BY AS YOU GO PEDAL TO

**THE METAL.** But when the engines are silent, you wanna relax in a toy hauler that doesn't scrimp on comfort — or great looks! Welcome to Surge from Adrenaline.

We built and equipped Surge with everything needed to fit your lifestyle. Practical stuff like a large fresh water system, an innovative queen walk-around bed model, coil spring hinged ramp door and an available gas generator and fuel station.

Of course, we added extras to give you more fun and help you stand out. Features like a rockin' stereo system and aggressive exterior graphics with a diamond plate stoneguard.

When you're not racin', kick back in the comfy living area, with its fold-up, rollover sofa; handy contoured pedestal dinette tables and window blinds for privacy. The Brazilian Cherry cabinets have lots of storage space for all your gear.