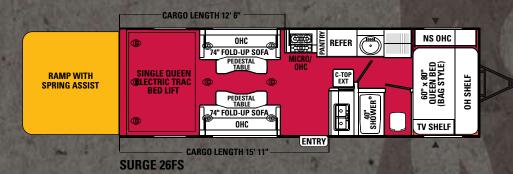

#### **SURGE TRAILERS**

| 2009 ADRENALINE SURGE        | 21FK         | 23FS         | 26FS         | 27SC         | 29FIB        | 30QB         |
|------------------------------|--------------|--------------|--------------|--------------|--------------|--------------|
| Base Weight (lbs.)           | 5,980        | 6,485        | 6,615        | 6,500        | 7,185        | 7,515        |
| GVWR (lbs.)                  | 9,500        | 9,500        | 9,900        | 10,950       | 10,500       | 11,500       |
| Carrying Capacity (lbs.)     | 2,595        | 2,090        | 2,360        | 3,525        | 2,390        | 3,060        |
| Hitch Weight (lbs.)          | 790          | 1,195        | 1,100        | 1,100        | 1,180        | 1,735        |
| Interior Height              | 7′ 9″        | 7′ 9″        | 7′ 9″        | 7′ 9″        | 7′ 9″        | 7′9″         |
| Exterior Height*             | 10′ 6″       | 10′ 6″       | 10′ 6″       | 10′ 6″       | 10'6"        | 10′ 9″       |
| Exterior Length              | 25′ 8″       | 28′ 8″       | 30′ 9″       | 29′ 8″       | 33′3″        | 30′ 3″       |
| Exterior Width               | 8′ 6″        | 8′ 6″        | 8′ 6″        | 8′ 6″        | 8′ 6″        | 8′ 6″        |
| Awning Length                | 16′          | 16′          | 16′          | 21′          | 21′          | 16′          |
| Sleeping Capacity            | 4/6          | 6/8          | 6/8          | 4/6          | 6/8          | 6/8          |
| Fresh Water Capacity (gal.)  | 98           | 98           | 98           | 98           | 98           | 98           |
| Waste Water Capacity (gal.)  | 32           | 30           | 30           | 32           | 30           | 30           |
| Gray Water Capacity (gal.)   | 30           | 31           | 31           | 30           | 31           | 31           |
| Water Heater Capacity (gal.) | 6            | 6            | 6            | 6            | 6            | 6            |
| LP Gas Capacity (lbs.)       | 60           | 60           | 60           | 60           | 60           | 60           |
| Tire Size                    | ST225/75R15D | ST225/75R15D | ST225/75R15D | ST225/75R15D | ST225/75R15D | ST225/75R15D |