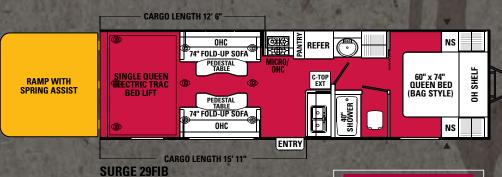

Time to catch some Z's?
There's room for the whole crew
with the electric trac queen beds,
or you can upgrade to the electric
trac sofa/queen bed (select
models).

Your turn to cook? It's all there: Threeburner high output range with oven, microwave, double door refrigerator, stainless steel sink and more. A stainless steel portable gas grill is optional.

#### **SURGE TRAILERS**

| 2009 ADRENALINE SURGE        | 21FK         | 23FS         | 26FS         | 27SC         | 29FIB        | 30QB         |
|------------------------------|--------------|--------------|--------------|--------------|--------------|--------------|
| Base Weight (lbs.)           | 5,980        | 6,485        | 6,615        | 6,500        | 7,185        | 7,515        |
| GVWR (lbs.)                  | 9,500        | 9,500        | 9,900        | 10,950       | 10,500       | 11,500       |
| Carrying Capacity (lbs.)     | 2,595        | 2,090        | 2,360        | 3,525        | 2,390        | 3,060        |
| Hitch Weight (lbs.)          | 790          | 1,195        | 1,100        | 1,100        | 1,180        | 1,735        |
| Interior Height              | 7′ 9″        | 7′ 9″        | 7′ 9″        | 7′ 9″        | 7′ 9″        | 7′9″         |
| Exterior Height*             | 10′ 6″       | 10′ 6″       | 10′ 6″       | 10′ 6″       | 10'6"        | 10′ 9″       |
| Exterior Length              | 25′ 8″       | 28′ 8″       | 30′ 9″       | 29′ 8″       | 33′3″        | 30′ 3″       |
| Exterior Width               | 8′ 6″        | 8′ 6″        | 8′ 6″        | 8′ 6″        | 8′ 6″        | 8′ 6″        |
| Awning Length                | 16′          | 16′          | 16′          | 21′          | 21′          | 16′          |
| Sleeping Capacity            | 4/6          | 6/8          | 6/8          | 4/6          | 6/8          | 6/8          |
| Fresh Water Capacity (gal.)  | 98           | 98           | 98           | 98           | 98           | 98           |
| Waste Water Capacity (gal.)  | 32           | 30           | 30           | 32           | 30           | 30           |
| Gray Water Capacity (gal.)   | 30           | 31           | 31           | 30           | 31           | 31           |
| Water Heater Capacity (gal.) | 6            | 6            | 6            | 6            | 6            | 6            |
| LP Gas Capacity (lbs.)       | 60           | 60           | 60           | 60           | 60           | 60           |
| Tire Size                    | ST225/75R15D | ST225/75R15D | ST225/75R15D | ST225/75R15D | ST225/75R15D | ST225/75R15D |