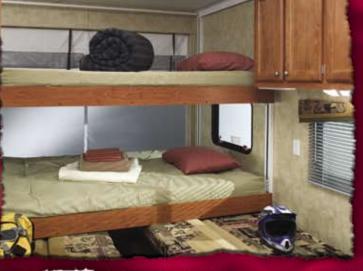

But come late night/early morning, you want a civilized place to sack out. Yes, it's your time-out with the boys. But what if the rest of the family is along? We thought of all this — and more — when designing Surge. So we loaded it up with stuff to keep everyone comfortable.

Time to catch some Z's?
There's room for the whole crew
with the electric trac queen beds,
or you can upgrade to the electric
trac sofa/queen bed (select
models).

Your turn to cook? It's all there: Threeburner high output range with oven, microwave, double door refrigerator, stainless steel sink and more. A stainless steel portable gas grill is optional.