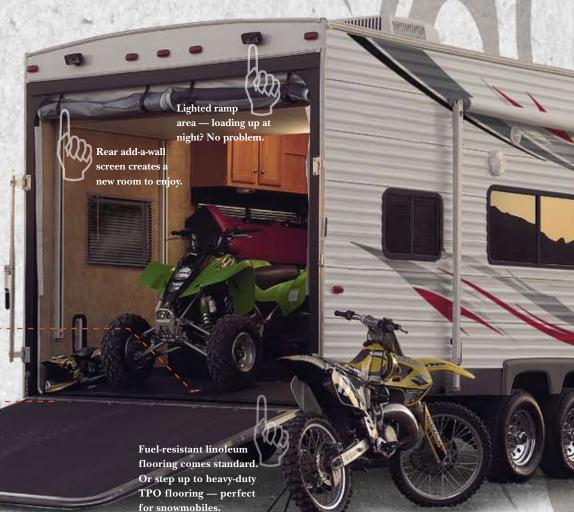

How do you keep your ATVs, snowmobiles or bikes fueled up and clean in the middle of nowhere? Get your hauler equipped with a gas generator and fuel station. Plus, the spray away outside shower with its 15' coil hose helps get rid of mud and grime.

750 lb. rated D-ring tie downs strappin' enough for your bad boy toys.

Rugged ramp door — with a 2,500 lb. rating and non-skid covering so you can easily load up all your gear.

We built and equipped Surge with everything needed to fit your lifestyle. Practical stuff like a large fresh water system, an innovative queen walk-around bed model, coil spring hinged ramp door and an available gas generator and fuel station.