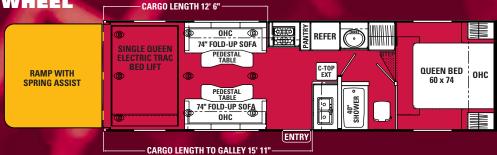

Time to catch some Z's?
There's room for the whole crew
with the electric trac queen beds,
or you can upgrade to the electric
trac sofa/queen bed (select
models).

Your turn to cook? It's all there: Threeburner high output range with oven, microwave, double door refrigerator, stainless steel sink and more. A stainless steel portable gas grill is optional.

#### **SURGE TRAILERS**

| 2009 ADRENALINE SURGE        | 21FK         | 23FS         | 26FS         | 27SC         | 29FIB        | 30QB         |
|------------------------------|--------------|--------------|--------------|--------------|--------------|--------------|
| Base Weight (lbs.)           | 5,980        | 6,485        | 6,615        | 6,500        | 7,185        | 7,515        |
| GVWR (lbs.)                  | 9,500        | 9,500        | 9,900        | 10,950       | 10,500       | 11,500       |
| Carrying Capacity (lbs.)     | 2,595        | 2,090        | 2,360        | 3,525        | 2,390        | 3,060        |
| Hitch Weight (lbs.)          | 790          | 1,195        | 1,100        | 1,100        | 1,180        | 1,735        |
| Interior Height              | 7′ 9″        | 7′ 9″        | 7′ 9″        | 7′ 9″        | 7′ 9″        | 7′9″         |
| Exterior Height*             | 10′ 6″       | 10′ 6″       | 10′ 6″       | 10′ 6″       | 10'6"        | 10′ 9″       |
| Exterior Length              | 25′ 8″       | 28′ 8″       | 30′ 9″       | 29′ 8″       | 33′3″        | 30′ 3″       |
| Exterior Width               | 8′ 6″        | 8′ 6″        | 8′ 6″        | 8′ 6″        | 8′ 6″        | 8′ 6″        |
| Awning Length                | 16′          | 16′          | 16′          | 21′          | 21′          | 16′          |
| Sleeping Capacity            | 4/6          | 6/8          | 6/8          | 4/6          | 6/8          | 6/8          |
| Fresh Water Capacity (gal.)  | 98           | 98           | 98           | 98           | 98           | 98           |
| Waste Water Capacity (gal.)  | 32           | 30           | 30           | 32           | 30           | 30           |
| Gray Water Capacity (gal.)   | 30           | 31           | 31           | 30           | 31           | 31           |
| Water Heater Capacity (gal.) | 6            | 6            | 6            | 6            | 6            | 6            |
| LP Gas Capacity (lbs.)       | 60           | 60           | 60           | 60           | 60           | 60           |
| Tire Size                    | ST225/75R15D | ST225/75R15D | ST225/75R15D | ST225/75R15D | ST225/75R15D | ST225/75R15D |

### **SURGE FIFTH WHEEL**

SURGE 30QB

Base Weight: The weight of the unit with no fluids, cargo, optional equipment or accessories. Carrying Capacity: This is the amount of weight available for all fluids, cargo, optional equipment and accessories. The actual "loaded weight" will depend on the owner's individual choice of cargo, etc.