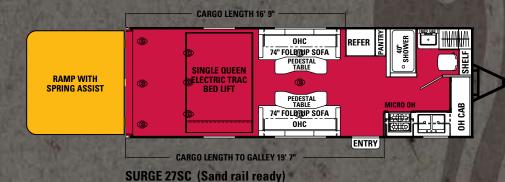

Time to catch some Z's?
There's room for the whole crew
with the electric trac queen beds,
or you can upgrade to the electric
trac sofa/queen bed (select
models).

Your turn to cook? It's all there: Threeburner high output range with oven, microwave, double door refrigerator, stainless steel sink and more. A stainless steel portable gas grill is optional.

#### **SURGE TRAILERS**

| 2009 ADRENALINE SURGE        | 21FK         | 23FS         | 26FS         | 27SC         | 29FIB        | 30QB         |
|------------------------------|--------------|--------------|--------------|--------------|--------------|--------------|
| Base Weight (lbs.)           | 5,980        | 6,485        | 6,615        | 6,500        | 7,185        | 7,515        |
| GVWR (lbs.)                  | 9,500        | 9,500        | 9,900        | 10,950       | 10,500       | 11,500       |
| Carrying Capacity (lbs.)     | 2,595        | 2,090        | 2,360        | 3,525        | 2,390        | 3,060        |
| Hitch Weight (lbs.)          | 790          | 1,195        | 1,100        | 1,100        | 1,180        | 1,735        |
| Interior Height              | 7′ 9″        | 7′ 9″        | 7′ 9″        | 7′ 9″        | 7′ 9″        | 7′9″         |
| Exterior Height*             | 10′ 6″       | 10′ 6″       | 10′ 6″       | 10′ 6″       | 10'6"        | 10′ 9″       |
| Exterior Length              | 25′ 8″       | 28′ 8″       | 30′ 9″       | 29′ 8″       | 33′3″        | 30′ 3″       |
| Exterior Width               | 8′ 6″        | 8′ 6″        | 8′ 6″        | 8′ 6″        | 8′ 6″        | 8′ 6″        |
| Awning Length                | 16′          | 16′          | 16′          | 21′          | 21′          | 16′          |
| Sleeping Capacity            | 4/6          | 6/8          | 6/8          | 4/6          | 6/8          | 6/8          |
| Fresh Water Capacity (gal.)  | 98           | 98           | 98           | 98           | 98           | 98           |
| Waste Water Capacity (gal.)  | 32           | 30           | 30           | 32           | 30           | 30           |
| Gray Water Capacity (gal.)   | 30           | 31           | 31           | 30           | 31           | 31           |
| Water Heater Capacity (gal.) | 6            | 6            | 6            | 6            | 6            | 6            |
| LP Gas Capacity (lbs.)       | 60           | 60           | 60           | 60           | 60           | 60           |
| Tire Size                    | ST225/75R15D | ST225/75R15D | ST225/75R15D | ST225/75R15D | ST225/75R15D | ST225/75R15D |