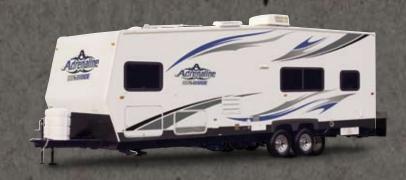

# GET GOING. RAMP UP FOR A WEEKEND OF RACING. TAKE ON THE TRAILS. FUEL YOUR PASSION FOR THE PERFECT RIDE.

All the while, look good doing it — with Surge from Adrenaline.

The Surge performs as well as it shines. With a carrying capacity of up to 3,500 pounds and I-beam construction with tandem axles, it's built so you can load up your toys without a problem, and it's tough enough for rugged travel on the road.

# YOU FORGE YOUR OWN WAY. AND SURGE IS THE SPARK THAT GETS YOU MOVING. THREE EXTERIOR GRAPHICS PACKAGES OFFER YOU

A SIGHT TO SEE. The sleek lines and racing graphics on the metal sidewalls (fiberglass optional) give Surge a striking look.

# YOU CAN'T WAIT FOR ANOTHER WEEKEND OF OUTDOOR FUN. ENGINES RUMBLING AND WIND RUSHING BY AS YOU GO PEDAL TO

**THE METAL.** But when the engines are silent, you wanna relax in a toy hauler that doesn't scrimp on comfort — or great looks! Welcome to Surge from Adrenaline.