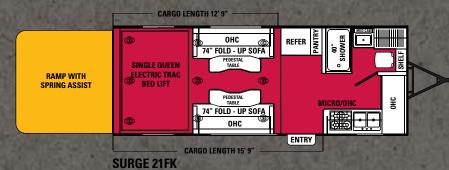

#### **SURGE TRAILERS**

| 2009 ADRENALINE SURGE        | 21FK         | 23FS         | 26FS         | 27SC         | 29FIB        | 30QB         |
|------------------------------|--------------|--------------|--------------|--------------|--------------|--------------|
| Base Weight (lbs.)           | 5,980        | 6,485        | 6,615        | 6,500        | 7,185        | 7,515        |
| GVWR (lbs.)                  | 9,500        | 9,500        | 9,900        | 10,950       | 10,500       | 11,500       |
| Carrying Capacity (lbs.)     | 2,595        | 2,090        | 2,360        | 3,525        | 2,390        | 3,060        |
| Hitch Weight (lbs.)          | 790          | 1,195        | 1,100        | 1,100        | 1,180        | 1,735        |
| Interior Height              | 7′ 9″        | 7′ 9″        | 7′ 9″        | 7′ 9″        | 7′ 9″        | 7′9″         |
| Exterior Height*             | 10′ 6″       | 10′ 6″       | 10′ 6″       | 10′ 6″       | 10'6"        | 10′ 9″       |
| Exterior Length              | 25′ 8″       | 28′ 8″       | 30′ 9″       | 29′ 8″       | 33′3″        | 30′ 3″       |
| Exterior Width               | 8′ 6″        | 8′ 6″        | 8′ 6″        | 8′ 6″        | 8′ 6″        | 8′ 6″        |
| Awning Length                | 16′          | 16′          | 16′          | 21′          | 21′          | 16′          |
| Sleeping Capacity            | 4/6          | 6/8          | 6/8          | 4/6          | 6/8          | 6/8          |
| Fresh Water Capacity (gal.)  | 98           | 98           | 98           | 98           | 98           | 98           |
| Waste Water Capacity (gal.)  | 32           | 30           | 30           | 32           | 30           | 30           |
| Gray Water Capacity (gal.)   | 30           | 31           | 31           | 30           | 31           | 31           |
| Water Heater Capacity (gal.) | 6            | 6            | 6            | 6            | 6            | 6            |
| LP Gas Capacity (lbs.)       | 60           | 60           | 60           | 60           | 60           | 60           |
| Tire Size                    | ST225/75R15D | ST225/75R15D | ST225/75R15D | ST225/75R15D | ST225/75R15D | ST225/75R15D |