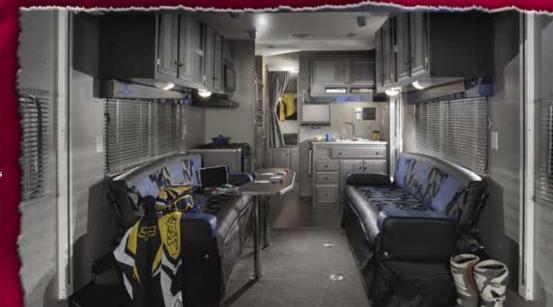

We built and equipped Surge with everything needed to fit your lifestyle. Practical stuff like a large fresh water system, an innovative queen walk-around bed model, coil spring hinged ramp door and an available gas generator and fuel station.

Of course, we added extras to give you more fun and help you stand out. Features like a rockin' stereo system and aggressive exterior graphics with a diamond plate stoneguard.

When you're not racin', kick back in the comfy living area, with its fold-up, rollover sofa; handy contoured pedestal dinette tables and window blinds for privacy. The Brazilian Cherry cabinets have lots of storage space for all your gear.

But come late night/early morning, you want a civilized place to sack out. Yes, it's your time-out with the boys. But what if the rest of the family is along? We thought of all this — and more — when designing Surge. So we loaded it up with stuff to keep everyone comfortable.

Time to catch some Z's?
There's room for the whole crew
with the electric trac queen beds,
or you can upgrade to the electric
trac sofa/queen bed (select
models).

Your turn to cook? It's all there: Threeburner high output range with oven, microwave, double door refrigerator, stainless steel sink and more. A stainless steel portable gas grill is optional.