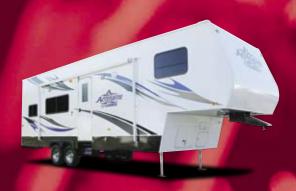

### **SURGE FIFTH WHEEL**

SURGE 30QB

Base Weight: The weight of the unit with no fluids, cargo, optional equipment or accessories. Carrying Capacity: This is the amount of weight available for all fluids, cargo, optional equipment and accessories. The actual "loaded weight" will depend on the owner's individual choice of cargo, etc.