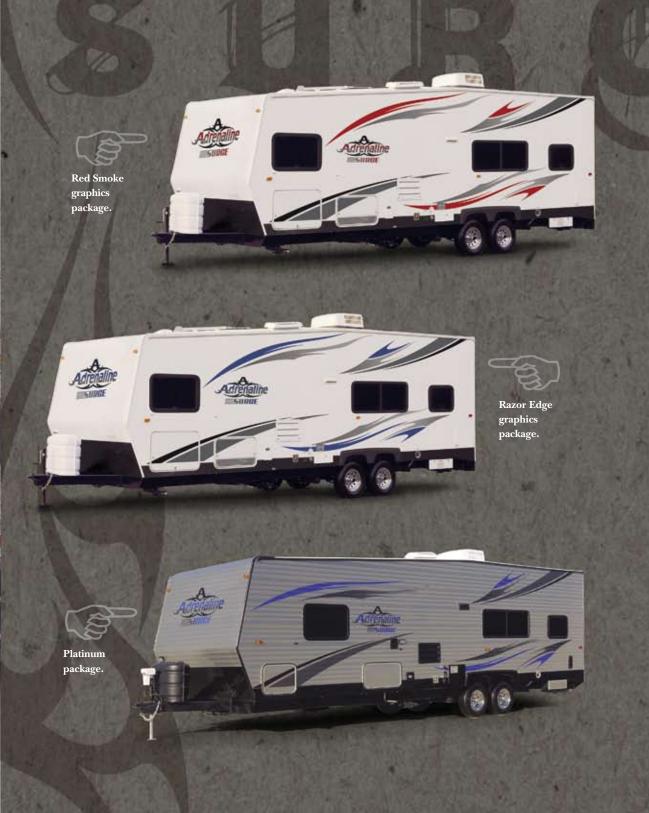

# YOU FORGE YOUR OWN WAY. AND SURGE IS THE SPARK THAT GETS YOU MOVING. THREE EXTERIOR GRAPHICS PACKAGES OFFER YOU

A SIGHT TO SEE. The sleek lines and racing graphics on the metal sidewalls (fiberglass optional) give Surge a striking look.

Yet Surge is more than skin deep. Its ducted air conditioning and patio awning let you cool your jets.

You're all about taking new directions. So you'll like what you see in our new Platinum package.

The platinum colored sidewalls and black trim pieces set the Surge apart from everyone else.

More than just a fresh look, there's more muscle to the Platinum package, too. You stay comfortable, and your world stays quieter with the added layer of foam core insulation we adopted into the sidewalls. Chill out under the hot sun and don't worry about wet weather under the checkered flag awning.