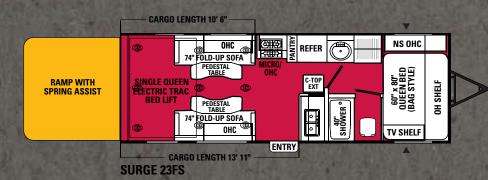

#### **SURGE TRAILERS**

| 2009 ADRENALINE SURGE        | 21FK         | 23FS         | 26FS         | 27SC         | 29FIB        | 30QB         |
|------------------------------|--------------|--------------|--------------|--------------|--------------|--------------|
| Base Weight (lbs.)           | 5,980        | 6,485        | 6,615        | 6,500        | 7,185        | 7,515        |
| GVWR (lbs.)                  | 9,500        | 9,500        | 9,900        | 10,950       | 10,500       | 11,500       |
| Carrying Capacity (lbs.)     | 2,595        | 2,090        | 2,360        | 3,525        | 2,390        | 3,060        |
| Hitch Weight (lbs.)          | 790          | 1,195        | 1,100        | 1,100        | 1,180        | 1,735        |
| Interior Height              | 7′ 9″        | 7′ 9″        | 7′ 9″        | 7′ 9″        | 7′ 9″        | 7′9″         |
| Exterior Height*             | 10′ 6″       | 10′ 6″       | 10′ 6″       | 10′ 6″       | 10'6"        | 10′ 9″       |
| Exterior Length              | 25′ 8″       | 28′ 8″       | 30′ 9″       | 29′ 8″       | 33′3″        | 30′ 3″       |
| Exterior Width               | 8′ 6″        | 8′ 6″        | 8′ 6″        | 8′ 6″        | 8′ 6″        | 8′ 6″        |
| Awning Length                | 16′          | 16′          | 16′          | 21′          | 21′          | 16′          |
| Sleeping Capacity            | 4/6          | 6/8          | 6/8          | 4/6          | 6/8          | 6/8          |
| Fresh Water Capacity (gal.)  | 98           | 98           | 98           | 98           | 98           | 98           |
| Waste Water Capacity (gal.)  | 32           | 30           | 30           | 32           | 30           | 30           |
| Gray Water Capacity (gal.)   | 30           | 31           | 31           | 30           | 31           | 31           |
| Water Heater Capacity (gal.) | 6            | 6            | 6            | 6            | 6            | 6            |
| LP Gas Capacity (lbs.)       | 60           | 60           | 60           | 60           | 60           | 60           |
| Tire Size                    | ST225/75R15D | ST225/75R15D | ST225/75R15D | ST225/75R15D | ST225/75R15D | ST225/75R15D |