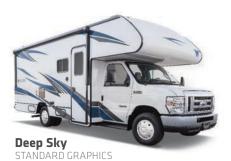

Full-featured, family-friendly, and ready to roll

Meet the Outlook,® the new Class C motorhome that's fully equipped and priced to fit almost any budget. Built on Ford's proven E350 and E450 chassis and Winnbago's legendary SuperStructure® construction design, the Outlook's five well-appointed floorplans include up to two slideouts and range in length from 24'2" to 31'10." The best-in-class energy

efficient exterior fiberglass skin keeps the coach cool on sunny days and maintains superior durability. Each floorplan features a full galley, overhead bed, and a long list of standard amenities at a friendly price point. When your long day of adventures comes to a close, you can count on a good night of rest in the walkaround queen bed (22C, 27D, 31N).