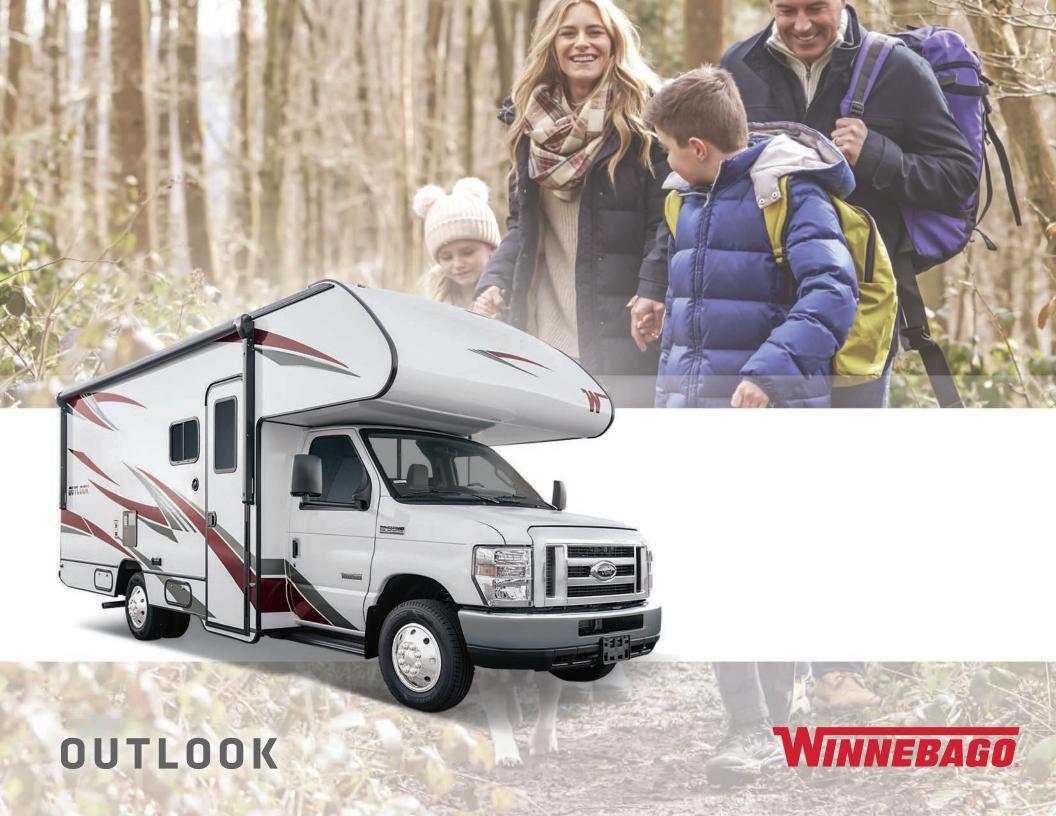

Full-featured, family-friendly, and ready to roll

Meet the Outlook,® the new Class C motorhome that's fully equipped and priced to fit almost any budget. Built on Ford's proven E350 and E450 chassis and Winnbago's legendary SuperStructure® construction design, the Outlook's five well-appointed floorplans include up to two slideouts and range in length from 24'2" to 31'10." The best-in-class energy

efficient exterior fiberglass skin keeps the coach cool on sunny days and maintains superior durability. Each floorplan features a full galley, overhead bed, and a long list of standard amenities at a friendly price point. When your long day of adventures comes to a close, you can count on a good night of rest in the walkaround queen bed (22C, 27D, 31N).