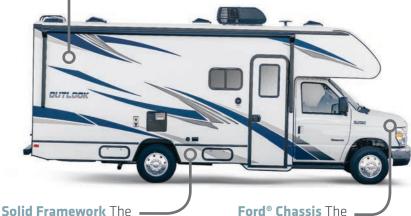

•Thermo-Panel® Sidewalls By layering fiberglass and high-density block foam insulation with welded aluminum support structures, the Outlook has some of the industry's strongest, most durable, and lightweight sidewalls.

steel structure creates an extremely strong and solid frame for added durability and safety.

legendary Ford chassis with the 305 horsepower. 6.8 Liter-V10 engine delivers a durable and powerful ride.