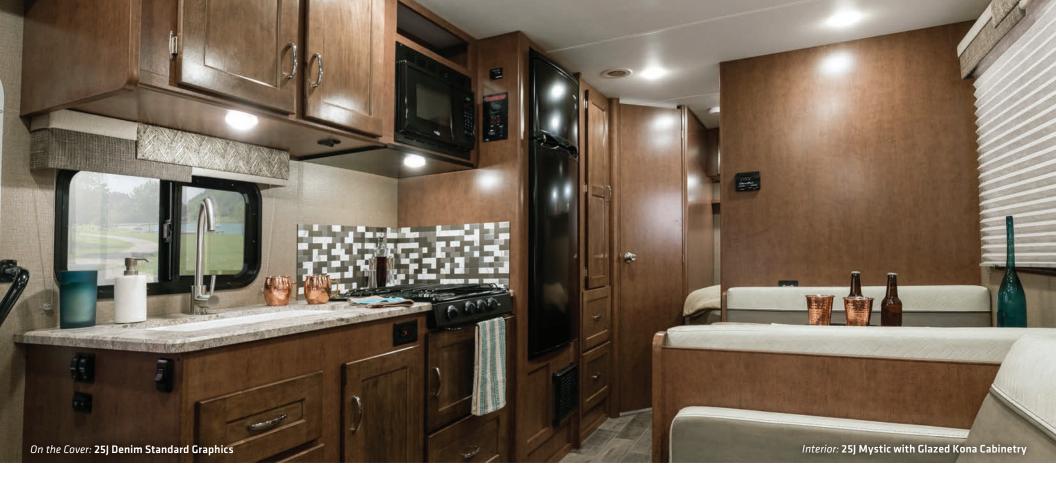

efficient exterior fiberglass skin keeps the coach cool on sunny days and maintains superior durability. Each floorplan features a full galley, overhead bed, and a long list of standard amenities at a friendly price point. When your long day of adventures comes to a close, you can count on a good night of rest in the walkaround queen bed (22C, 27D, 31N).