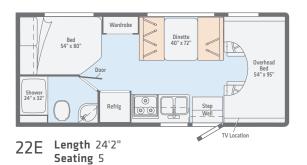

Full-featured, family-friendly, and ready to roll

Meet the Outlook,® the new Class C motorhome that's fully equipped and priced to fit almost any budget. Built on Ford's proven E350 and E450 chassis and Winnbago's legendary SuperStructure® construction design, the Outlook's five well-appointed floorplans include up to two slideouts and range in length from 24'2" to 31'10." The best-in-class energy

efficient exterior fiberglass skin keeps the coach cool on sunny days and maintains superior durability. Each floorplan features a full galley, overhead bed, and a long list of standard amenities at a friendly price point. When your long day of adventures comes to a close, you can count on a good night of rest in the walkaround queen bed (22C, 27D, 31N).

Dashed lines denote overhead storage areas. Floorplans and specifications are also available online at WinnebagoInd.com.