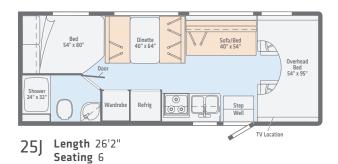

Full-featured, family-friendly, and ready to roll

Meet the Outlook,® the new Class C motorhome that's fully equipped and priced to fit almost any budget. Built on Ford's proven E350 and E450 chassis and Winnbago's legendary SuperStructure® construction design, the Outlook's five well-appointed floorplans include up to two slideouts and range in length from 24'2" to 31'10." The best-in-class energy

efficient exterior fiberglass skin keeps the coach cool on sunny days and maintains superior durability. Each floorplan features a full galley, overhead bed, and a long list of standard amenities at a friendly price point. When your long day of adventures comes to a close, you can count on a good night of rest in the walkaround queen bed (22C, 27D, 31N).

Dashed lines denote overhead storage areas. Floorplans and specifications are also available online at WinnebagoInd.com.