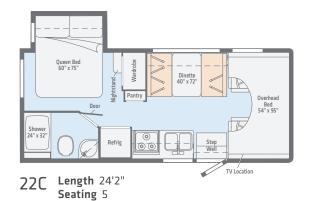

Full-featured, family-friendly, and ready to roll

Meet the Outlook,® the new Class C motorhome that's fully equipped and priced to fit almost any budget. Built on Ford's proven E350 and E450 chassis and Winnbago's legendary SuperStructure® construction design, the Outlook's five well-appointed floorplans include up to two slideouts and range in length from 24'2" to 31'10." The best-in-class energy

efficient exterior fiberglass skin keeps the coach cool on sunny days and maintains superior durability. Each floorplan features a full galley, overhead bed, and a long list of standard amenities at a friendly price point. When your long day of adventures comes to a close, you can count on a good night of rest in the walkaround queen bed (22C, 27D, 31N).

Dashed lines denote overhead storage areas. Floorplans and specifications are also available online at WinnebagoInd.com.