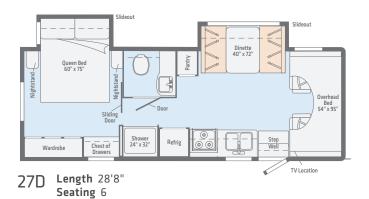

Full-featured, family-friendly, and ready to roll

Meet the Outlook,® the new Class C motorhome that's fully equipped and priced to fit almost any budget. Built on Ford's proven E350 and E450 chassis and Winnbago's legendary SuperStructure® construction design, the Outlook's five well-appointed floorplans include up to two slideouts and range in length from 24'2" to 31'10." The best-in-class energy

efficient exterior fiberglass skin keeps the coach cool on sunny days and maintains superior durability. Each floorplan features a full galley, overhead bed, and a long list of standard amenities at a friendly price point. When your long day of adventures comes to a close, you can count on a good night of rest in the walkaround queen bed (22C, 27D, 31N).

Dashed lines denote overhead storage areas. Floorplans and specifications are also available online at WinnebagoInd.com.