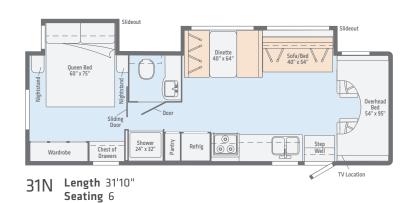

Full-featured, family-friendly, and ready to roll

Meet the Outlook,® the new Class C motorhome that's fully equipped and priced to fit almost any budget. Built on Ford's proven E350 and E450 chassis and Winnbago's legendary SuperStructure® construction design, the Outlook's five well-appointed floorplans include up to two slideouts and range in length from 24'2" to 31'10." The best-in-class energy

efficient exterior fiberglass skin keeps the coach cool on sunny days and maintains superior durability. Each floorplan features a full galley, overhead bed, and a long list of standard amenities at a friendly price point. When your long day of adventures comes to a close, you can count on a good night of rest in the walkaround queen bed (22C, 27D, 31N).

Dashed lines denote overhead storage areas. Floorplans and specifications are also available online at WinnebagoInd.com.