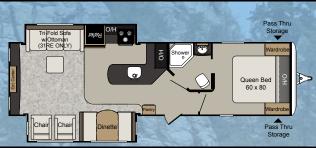

# ELITE

Taking camping to the next level, Passport has created the ultimate in lightweight luxury! Once inside, you will see why the wide open spaces, all the amenities and high end finishes make this ultra-lite travel trailer Elite indeed.

### ELITE FLOOR PLANS

| MODEL | SHIPPING<br>WEIGHT | CARRYING CAPACITY | нітсн | LENGTH  | HEIGHT | FRESH<br>WATER | WASTE<br>WATER | GRAY<br>WATER | LPG | AWNING |
|-------|--------------------|-------------------|-------|---------|--------|----------------|----------------|---------------|-----|--------|
| 23RB  | 4608               | 2192              | 530   | 25' 11" | 10' 9" | 30             | 30             | 30            | 40  | 15'    |
| 29BH  | 5955               | 1845              | 745   | 33' 8"  | 10' 8" | 30             | 30             | 60            | 40  | 19'    |
| 30RL  | 6119               | 1681              | 665   | 33' 8"  | 10' 8" | 30             | 30             | 60            | 40  | 19'    |
| 31RE  | 6216               | 1784              | 690   | 34' 8"  | 10' 9" | 30             | 30             | 30            | 40  | 12'    |
| 32FB  | 6320               | 1880              | 885   | 35' 4"  | 10' 9" | 30             | 30             | 30            | 40  | 19'    |