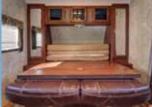

# STANDARD IN 195RB & 238ML

The passport murphy bed is an innovative way to have both a bed and sofa in a space saving design. *Now available in the passport express 195RB and 238ML.* 

STEP 1

STEP 2

STEP 3