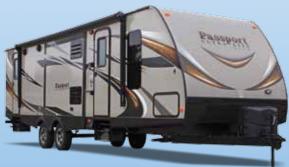

# Passport ultradutte

by Keystone

Passport
Pas

CO ANYWEERE

# GRAND

One word describes the Passport Grand Touring. Amazing! The Passport Grand Touring didn't get the memo that it was suppose to act like the other lite weights. With size and features of a full size camper, this Passport is still made for today's SUV's and half ton vehicles. So go ahead and live large, go lite, and get more with a Passport Grand Touring.