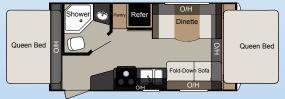

# EXPRESS SUPER LINE

What looks small but packs a big punch when it comes to living space? The Passport Express Super Lite! Whether it's the feel of sleeping in the open air with our expandable models or the need for a trailer that can be towed by most small SUV's, the Passport Express Super Lite is the Passport way of making camping easy.

177EXP 217EXP 195RB

199ML

**238ML** 

### EXPRESS FLOOR PLANS

| MODEL  | SHIPPING<br>WEIGHT | CARRYING<br>CAPACITY | HITCH | LENGTH  | HEIGHT | FRESH<br>Water | WASTE<br>WATER | GRAY<br>Water | LPG | AWNING |
|--------|--------------------|----------------------|-------|---------|--------|----------------|----------------|---------------|-----|--------|
| 145EXP | 3120               | 850                  | 470   | 17' 7"  | 10' 1" | 43             | 38             | 38            | 40  | 10'    |
| 171EXP | 3612               | 1588                 | 410   | 20′ 2″  | 10′ 1″ | 43             | 38             | 38            | 40  | 10'    |
| 177EXP | TBD                | TBD                  | TBD   | 20' 8"  | 10' 1" | 43             | 38             | 38            | 40  | 12'    |
| 217EXP | TBD                | TBD                  | TBD   | TBD     | TBD    | TBD            | TBD            | TBD           | TBD | TBD    |
| 195RB  | 3677               | 1523                 | 350   | 23′ 4″  | 10′ 1″ | 30             | 30             | 30            | 40  | 15'    |
| 199ML  | 3571               | 1629                 | 335   | 21′ 9″  | 10′ 1″ | 30             | 30             | 30            | 40  | 10'    |
| 238ML  | 3753               | 1647                 | 495   | 24′ 11″ | 10′ 2″ | 30             | 30             | 30            | 40  | 15'    |