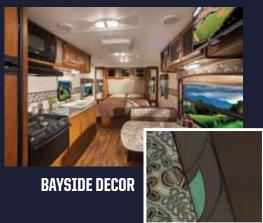

# ELITE

Taking camping to the next level, Passport has created the ultimate in lightweight luxury! Once inside, you will see why the wide open spaces, all the amenities and high end finishes make this ultra-lite travel trailer Elite indeed.

ENTERTAINMENT CENTER TO ENJOY WITH THE WHOLE FAMILY

DEEP BASIN STAINLESS STEEL SINK WITH PULL OUT SPRAYER

60" X 80" TRI-FOLD QUEEN SIZE HIDE-A-BED

# Passport ULTRAPLITE by Keystone

ADJUSTABLE PANTRY SHELVING (SELECT FLOOR PLANS)

60" X 80" QUEEN SIZE BED (ALL GT AND ELITE EXCEPT 23RB & 32FB)

RESIDENTIAL STYLE FAUX WOOD BLINDS

FRAMELESS TINTED WINDOWS