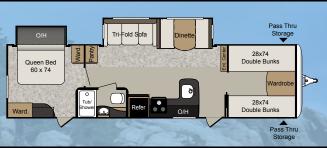

### EXPRESS FLOOR PLANS

| MODEL  | SHIPPING<br>WEIGHT | CARRYING<br>CAPACITY | HITCH | LENGTH  | HEIGHT | FRESH<br>Water | WASTE<br>WATER | GRAY<br>Water | LPG | AWNING |
|--------|--------------------|----------------------|-------|---------|--------|----------------|----------------|---------------|-----|--------|
| 145EXP | 3120               | 850                  | 470   | 17' 7"  | 10' 1" | 43             | 38             | 38            | 40  | 10'    |
| 171EXP | 3612               | 1588                 | 410   | 20′ 2″  | 10′ 1″ | 43             | 38             | 38            | 40  | 10'    |
| 177EXP | TBD                | TBD                  | TBD   | 20' 8"  | 10' 1" | 43             | 38             | 38            | 40  | 12'    |
| 217EXP | TBD                | TBD                  | TBD   | TBD     | TBD    | TBD            | TBD            | TBD           | TBD | TBD    |
| 195RB  | 3677               | 1523                 | 350   | 23′ 4″  | 10′ 1″ | 30             | 30             | 30            | 40  | 15'    |
| 199ML  | 3571               | 1629                 | 335   | 21′ 9″  | 10′ 1″ | 30             | 30             | 30            | 40  | 10'    |
| 238ML  | 3753               | 1647                 | 495   | 24′ 11″ | 10′ 2″ | 30             | 30             | 30            | 40  | 15'    |