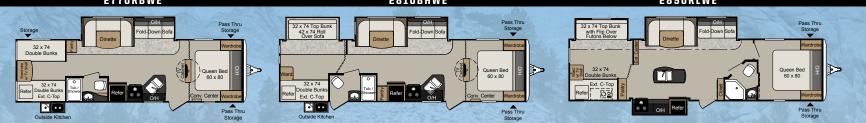

#### WESTERN EDITION FLOOR PLANS

| MODEL    | SHIPPING<br>WEIGHT | CARRYING<br>CAPACITY | HITCH | LENGTH  | HEIGHT  | FRESH<br>Water | WASTE<br>WATER | GRAY<br>Water | LPG | AWNING    |
|----------|--------------------|----------------------|-------|---------|---------|----------------|----------------|---------------|-----|-----------|
| 195RBWE  | 3846               | 2084                 | 260   | 24′ 5″  | 10′ 1″  | 43             | 30             | 30            | 40  | 14'       |
| 234QBWE  | 3922               | 2478                 | 420   | 25′ 4″  | 10′ 1″  | 43             | 30             | 30            | 40  | 15'       |
| 238MLWE  | 3923               | 1477                 | 410   | 25′ 6″  | 10′ 2″  | 43             | 30             | 30            | 40  | 15'       |
| 2200RBWE | 4430               | 2070                 | 520   | 25′ 10′ | 10′ 7″  | 43             | 30             | 30            | 40  | 15'       |
| 2400BHWE | 4740               | 2260                 | 500   | 27′ 10″ | 10′ 7″  | 43             | 30             | 60            | 40  | 19'       |
| 2450RLWE | 4780               | 2220                 | 550   | 28′ 7″  | 10′ 7″  | 43             | 30             | 30            | 40  | 15'       |
| 2510RBWE | 4904               | 2096                 | 510   | 28' 10" | 10′ 7″  | 43             | 30             | 30            | 40  | 19'       |
| 2650BHWE | 5005               | 2195                 | 470   | 29′ 4″  | 10′ 7″  | 43             | 30             | 30            | 40  | 19'       |
| 2770RBWE | 5525               | 1875                 | 645   | 30′ 9″  | 10′ 9″  | 43             | 38             | 76            | 40  | 20'       |
| 2810BHWE | 5280               | 1920                 | 550   | 31′ 10″ | 10′ 7″  | 43             | 30             | 30            | 40  | 19'       |
| 2890RLWE | 5581               | 1619                 | 610   | 32′ 9″  | 10′ 7″  | 43             | 30             | 60            | 40  | 19'       |
| 2920BHWE | 5646               | 1554                 | 670   | 32′ 10″ | 10′ 9″  | 43             | 30             | 30            | 40  | 15'       |
| 3220BHWE | 6243               | 1257                 | 580   | 35′ 5″  | 10′ 9″  | 43             | 30             | 30            | 40  | 15' & 10' |
| 3320BHWE | 6850               | 2150                 | 740   | 36′ 10″ | 10′ 11″ | 30             | 30             | 60            | 40  | 19'       |