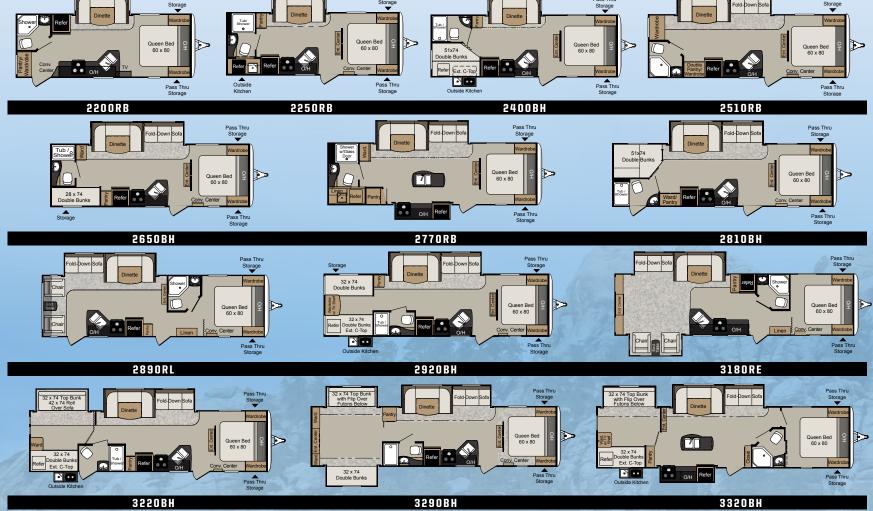

#### GRAND TOURING FLOOR PLANS

| MODEL  | SHIPPING<br>WEIGHT | CARRYING<br>CAPACITY | HITCH | LENGTH  | HEIGHT  | FRESH<br>Water | WASTE<br>WATER | GRAY<br>WATER | LPG | AWNING    |
|--------|--------------------|----------------------|-------|---------|---------|----------------|----------------|---------------|-----|-----------|
| 2200RB | 4303               | 2197                 | 420   | 25' 10' | 10' 7"  | 30             | 30             | 30            | 40  | 15'       |
| 2250RB | 4578               | 1922                 | 490   | 26' 4"  | 10' 7"  | 30             | 30             | 30            | 40  | 15'       |
| 2400BH | 4730               | 2070                 | 515   | 27' 10" | 10' 7"  | 30             | 30             | 30            | 40  | 19'       |
| 2510RB | 4812               | 2188                 | 495   | 28' 10" | 10' 7"  | 30             | 30             | 30            | 40  | 19'       |
| 2650BH | 4828               | 2372                 | 540   | 29' 4"  | 10' 7"  | 30             | 30             | 30            | 40  | 19'       |
| 2770RB | 5525               | 1875                 | 645   | 30' 9"  | 10' 9"  | 30             | 30             | 60            | 40  | 20'       |
| 2810BH | 5145               | 2055                 | 565   | 31' 10" | 10' 9"  | 30             | 30             | 30            | 40  | 19'       |
| 2890RL | 5470               | 1730                 | 615   | 32' 9"  | 10' 9"  | 30             | 30             | 60            | 40  | 19'       |
| 2920BH | 5384               | 1816                 | 625   | 32' 10" | 10' 9"  | 30             | 30             | 30            | 40  | 15'       |
| 3180RE | 5827               | 1673                 | 720   | 34' 11" | 10' 9"  | 30             | 30             | 30            | 40  | 15'       |
| 3220BH | 5959               | 1541                 | 600   | 35' 5"  | 10' 9"  | 30             | 30             | 30            | 40  | 15' & 10' |
| 3290BH | 6308               | 1692                 | 825   | 36' 8"  | 10' 11" | 30             | 30             | 30            | 40  | 15'       |
| 3320BH | 6562               | 1438                 | 690   | 36' 10" | 10' 11" | 30             | 30             | 60            | 40  | 19'       |