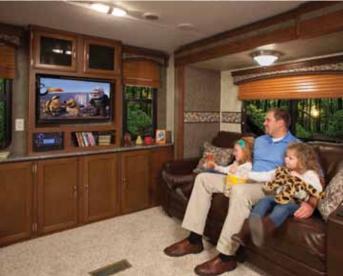

ENTERTAINMENT CENTER TO ENJOY WITH THE WHOLE FAMILY

DEEP BASIN STAINLESS STEEL SINK WITH PULL OUT SPRAYER

60" X 80" TRI-FOLD QUEEN SIZE HIDE-A-BED

|                                                                                           | RESS |    | 2    |
|-------------------------------------------------------------------------------------------|------|----|------|
| INTERIOR FEATURES                                                                         | 꿃    | GT | EIII |
| Residential style furniture with high grade fabric                                        | •    | •  | •    |
| Convenience center with slide, lights, awning, water system controls, and 110V receptacle |      | •  | •    |
| 13,500 BTU A/C                                                                            | •    | •  | •    |
| Forced air furnace                                                                        | •    | •  | •    |
| Ducted in floor heating                                                                   |      | •  | •    |
| 6 gallon gas/electric DSI water heater (17.8 gal/hr)                                      | •    | •  | •    |
| Water system winterization ready                                                          | •    | •  | •    |
| Residential durable Beauflor® linoleum                                                    | •    | •  | •    |
| Digital TV system                                                                         | •    | •  | •    |
| 12 volt DVD/CD/AM/FM stereo, AUX input, bluetooth and quality sound speakers              | •    | •  | •    |
| LED flat screen HD TV                                                                     | •    | •  | •    |
| Residential light fixtures in slide room                                                  | •    | •  | •    |
| Radius walls                                                                              |      |    | •    |
| Upgraded residential window treatments and valences                                       |      | •  | •    |
| High-end window treatments with crown molding (wood valence leather accent)               |      |    | •    |
| Residential style entertainment center with integrated pocket doors                       |      | •  | •    |
| Residential interior doors                                                                | •    | •  | •    |
| Upgraded furniture (hide-a-bed)                                                           |      |    | •    |
| Wood mini blinds                                                                          |      |    | •    |
| Vaulted ceiling                                                                           |      |    | •    |
| KITCHEN                                                                                   |      |    |      |
| Extra large double door dometic refrigerator                                              | •    | •  |      |
| Oversized 60/40 residential sink with sink covers                                         | •    | •  |      |
| Metal high-rise faucet                                                                    | •    | •  | •    |
| Microwave with carousel                                                                   | •    | •  | •    |
| 3-burner high output range                                                                | •    | •  | •    |
| Range hood                                                                                | •    | •  | •    |
| Residential raised panel hardwood cabinet doors                                           | •    | •  | •    |
| Coordinated wall paper border                                                             | •    | •  | •    |
| Gas Oven                                                                                  | •    | •  | •    |
| Solid surface countertop                                                                  |      |    | •    |
| Stainless steel sink                                                                      |      |    | •    |
| Pendant lighting above kitchen countertops                                                |      |    | •    |