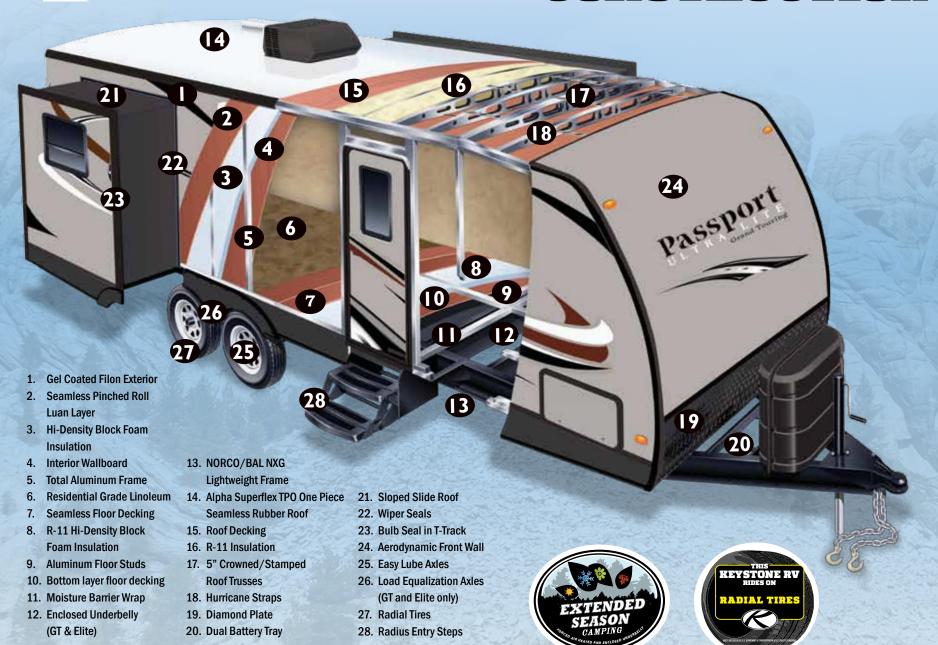

LOAD EQUALIZATION AXLES (GT AND ELITE)

FOLDING ENTRY ASSIST HANDLE (GT AND ELITE)

ENTERTAINMENT CENTER
WITH LED TV AND POCKET
DOORS

BUMPER MOUNT GRILL (ON SELECT FLOOR PLANS)

GAS/ELECTRIC DSI WATER HEATER FOR LONGER HOT SHOWERS

EXTERIOR LIGHTS ALLOW EASY ACCESS TO THE TERMINATION VALVE

OUTSIDE KITCHEN (AVAILABLE ON 2400BH, 2250RB\*, 2770RB\*, 2920BH, 3220BH)

# Passport ULTRAPLITE by Keystone

ADJUSTABLE PANTRY SHELVING (SELECT FLOOR PLANS)

60" X 80" QUEEN SIZE BED (ALL GT AND ELITE EXCEPT 23RB & 32FB)

RESIDENTIAL STYLE FAUX WOOD BLINDS

FRAMELESS TINTED WINDOWS

# 

|                                                                        |     | Γ          |   |
|------------------------------------------------------------------------|-----|------------|---|
|                                                                        | ESS |            |   |
|                                                                        | ਲ   | ᆫ          | E |
| CHASSIS                                                                | Û   | 5          | Ш |
| Engineered specifically for each floor plan                            | •   | •          | • |
| Tube style bumper w/ sewer hose storage                                | _   | •          | • |
| Fully welded outriggers                                                | •   | •          | • |
| Cambered for added structural support                                  | •   | •          | • |
| Extra support cross members                                            | •   | •          | • |
| Electric slide out system                                              | •   | •          | • |
| Enclosed and sealed heated underbelly                                  |     | •          | • |
| CONSTRUCTION                                                           |     |            |   |
| Welded aluminum framed sidewalls                                       | •   | lacksquare | • |
| Seamless laminated gel-coated filon exterior walls                     | •   | •          | • |
| High density block foam insulation in sidewalls (R-7 insulation)       | •   | •          | • |
| Laminated aluminum framed floor 2" thick                               | •   | •          | • |
| One piece breathable Darco protective wrap                             | •   | •          | • |
| R-11 high density block floor insulation                               | •   | •          | • |
| Stamped galvanized 5" thick crowned rafters                            | •   | •          | • |
| One piece seamless Alpha Superflex TPO roof                            | •   | •          | • |
| R-11 ceiling rolled fiberglass insulation                              | •   | •          | • |
| EXTERIOR FEATURES                                                      |     |            |   |
| Insulated lockable radius baggage doors with hold backs                | •   | •          | • |
| Insulated radius entrance door with screen door                        | •   | •          | • |
| Double entry steps at main door                                        | •   | ۲          | F |
| Triple entry steps at main door                                        | Ť   | •          |   |
|                                                                        |     |            |   |
| Heavy duty front mechanical jack                                       |     |            |   |
| 4 scissor style stabilizer jacks                                       |     |            |   |
| 2-20lb. Propane bottles with flip top cover                            |     |            |   |
| Dual battery rack over A-frame                                         |     |            |   |
| Rain gutters with extended downspouts                                  |     | -          |   |
| Electric adjustable awning                                             | -   | •          |   |
| Lighted exterior pass thru storage compartment                         | •   | •          | • |
| Portable outside grill (Select models. Not all outdoor kitchen models) | -   | •          | • |
| Patio entrance light                                                   | •   | •          | • |
| Exterior shower w/ hot & cold                                          | •   | •          | • |
| Front diamond plate                                                    | •   | •          | • |
| Fold away exterior grab handle (main door)                             |     | •          | • |
| Load Equalization (spread axle design)                                 |     | •          | • |
| EZ lube axles                                                          | •   | •          | • |
| Exterior speakers                                                      | •   | •          | • |
| Exterior light at dump valves                                          | •   | •          | • |
| 15" aluminum wheels                                                    |     | Ĺ          | • |
| 15" radial tires                                                       |     | L          | • |
| Frameless windows                                                      |     | Ĺ          | • |
| Upgraded graphics package                                              |     |            |   |

|                                                                                           | RESS |    | 2    |
|-------------------------------------------------------------------------------------------|------|----|------|
| INTERIOR FEATURES                                                                         | 꿃    | GT | EIII |
| Residential style furniture with high grade fabric                                        | •    | •  | •    |
| Convenience center with slide, lights, awning, water system controls, and 110V receptacle |      | •  | •    |
| 13,500 BTU A/C                                                                            | •    | •  | •    |
| Forced air furnace                                                                        | •    | •  | •    |
| Ducted in floor heating                                                                   |      | •  | •    |
| 6 gallon gas/electric DSI water heater (17.8 gal/hr)                                      | •    | •  | •    |
| Water system winterization ready                                                          | •    | •  | •    |
| Residential durable Beauflor® linoleum                                                    | •    | •  | •    |
| Digital TV system                                                                         | •    | •  | •    |
| 12 volt DVD/CD/AM/FM stereo, AUX input, bluetooth and quality sound speakers              | •    | •  | •    |
| LED flat screen HD TV                                                                     | •    | •  | •    |
| Residential light fixtures in slide room                                                  | •    | •  | •    |
| Radius walls                                                                              |      |    | •    |
| Upgraded residential window treatments and valences                                       |      | •  | •    |
| High-end window treatments with crown molding (wood valence leather accent)               |      |    | •    |
| Residential style entertainment center with integrated pocket doors                       |      | •  | •    |
| Residential interior doors                                                                | •    | •  | •    |
| Upgraded furniture (hide-a-bed)                                                           |      |    | •    |
| Wood mini blinds                                                                          |      |    | •    |
| Vaulted ceiling                                                                           |      |    | •    |
| KITCHEN                                                                                   |      |    |      |
| Extra large double door dometic refrigerator                                              | •    | •  |      |
| Oversized 60/40 residential sink with sink covers                                         | •    | •  |      |
| Metal high-rise faucet                                                                    | •    | •  | •    |
| Microwave with carousel                                                                   | •    | •  | •    |
| 3-burner high output range                                                                | •    | •  | •    |
| Range hood                                                                                | •    | •  | •    |
| Residential raised panel hardwood cabinet doors                                           | •    | •  | •    |
| Coordinated wall paper border                                                             | •    | •  | •    |
| Gas Oven                                                                                  | •    | •  | •    |
| Solid surface countertop                                                                  |      |    | •    |
| Stainless steel sink                                                                      |      |    | •    |
| Pendant lighting above kitchen countertops                                                |      |    | •    |