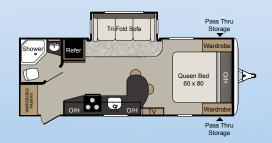

# STANDARD IN 195RB & 238ML

The passport murphy bed is an innovative way to have both a bed and sofa in a space saving design. *Now available in the passport express 195RB and 238ML.* 

STEP 1

STEP 2

STEP 3

177EXP 217EXP 195RB

199ML

**238ML** 