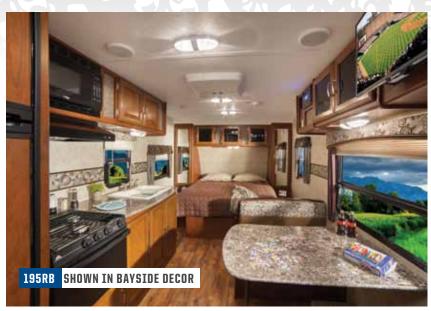

# STANDARD IN 195RB & 238ML

The passport murphy bed is an innovative way to have both a bed and sofa in a space saving design. *Now available in the passport express 195RB and 238ML.* 

STEP 1

STEP 2

STEP 3

177EXP 217EXP 195RB

199ML

**238ML** 