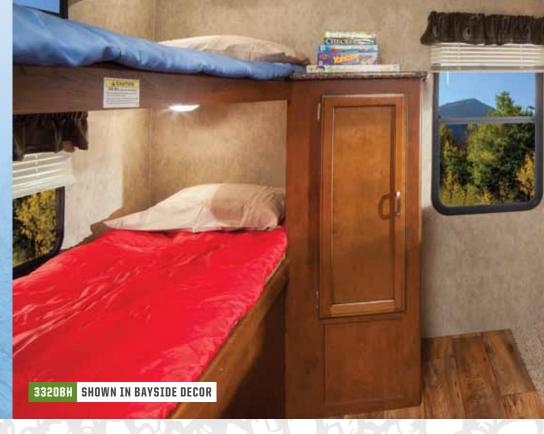

#### GRAND TOURING FLOOR PLANS

| MODEL  | SHIPPING<br>WEIGHT | CARRYING<br>CAPACITY | HITCH | LENGTH  | HEIGHT  | FRESH<br>Water | WASTE<br>WATER | GRAY<br>WATER | LPG | AWNING    |
|--------|--------------------|----------------------|-------|---------|---------|----------------|----------------|---------------|-----|-----------|
| 2200RB | 4303               | 2197                 | 420   | 25' 10' | 10' 7"  | 30             | 30             | 30            | 40  | 15'       |
| 2250RB | 4578               | 1922                 | 490   | 26' 4"  | 10' 7"  | 30             | 30             | 30            | 40  | 15'       |
| 2400BH | 4730               | 2070                 | 515   | 27' 10" | 10' 7"  | 30             | 30             | 30            | 40  | 19'       |
| 2510RB | 4812               | 2188                 | 495   | 28' 10" | 10' 7"  | 30             | 30             | 30            | 40  | 19'       |
| 2650BH | 4828               | 2372                 | 540   | 29' 4"  | 10' 7"  | 30             | 30             | 30            | 40  | 19'       |
| 2770RB | 5525               | 1875                 | 645   | 30' 9"  | 10' 9"  | 30             | 30             | 60            | 40  | 20'       |
| 2810BH | 5145               | 2055                 | 565   | 31' 10" | 10' 9"  | 30             | 30             | 30            | 40  | 19'       |
| 2890RL | 5470               | 1730                 | 615   | 32' 9"  | 10' 9"  | 30             | 30             | 60            | 40  | 19'       |
| 2920BH | 5384               | 1816                 | 625   | 32' 10" | 10' 9"  | 30             | 30             | 30            | 40  | 15'       |
| 3180RE | 5827               | 1673                 | 720   | 34' 11" | 10' 9"  | 30             | 30             | 30            | 40  | 15'       |
| 3220BH | 5959               | 1541                 | 600   | 35' 5"  | 10' 9"  | 30             | 30             | 30            | 40  | 15' & 10' |
| 3290BH | 6308               | 1692                 | 825   | 36' 8"  | 10' 11" | 30             | 30             | 30            | 40  | 15'       |
| 3320BH | 6562               | 1438                 | 690   | 36' 10" | 10' 11" | 30             | 30             | 60            | 40  | 19'       |