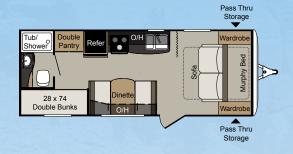

# ELITE

Taking camping to the next level, Passport has created the ultimate in lightweight luxury! Once inside, you will see why the wide open spaces, all the amenities and high end finishes make this ultra-lite travel trailer Elite indeed.

ENTERTAINMENT CENTER TO ENJOY WITH THE WHOLE FAMILY

DEEP BASIN STAINLESS STEEL SINK WITH PULL OUT SPRAYER

60" X 80" TRI-FOLD QUEEN SIZE HIDE-A-BED

### ELITE FLOOR PLANS

| MODEL | SHIPPING<br>WEIGHT | CARRYING CAPACITY | нітсн | LENGTH  | HEIGHT | FRESH<br>WATER | WASTE<br>WATER | GRAY<br>WATER | LPG | AWNING |
|-------|--------------------|-------------------|-------|---------|--------|----------------|----------------|---------------|-----|--------|
| 23RB  | 4608               | 2192              | 530   | 25' 11" | 10' 9" | 30             | 30             | 30            | 40  | 15'    |
| 29BH  | 5955               | 1845              | 745   | 33' 8"  | 10' 8" | 30             | 30             | 60            | 40  | 19'    |
| 30RL  | 6119               | 1681              | 665   | 33' 8"  | 10' 8" | 30             | 30             | 60            | 40  | 19'    |
| 31RE  | 6216               | 1784              | 690   | 34' 8"  | 10' 9" | 30             | 30             | 30            | 40  | 12'    |
| 32FB  | 6320               | 1880              | 885   | 35' 4"  | 10' 9" | 30             | 30             | 30            | 40  | 19'    |