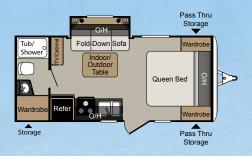

# ALL NEW EXPANDABLES NOW AVAILABLE!

Passport expandables compact design comes with travel-friendly lengths and lightweight floorplans that make this travel trailer towable by many smaller vehicles\*.

\*CHECK WITH YOUR VEHICLE MANUFACTURER FOR TOWING SPECIFICATIONS

The Passport Express Expandable Series has been specifically engineered to maximize sleeping capacity while keeping both weight and overall length of the trailer in mind. Without sacrificing the look, comfort and amenities found in the regular Passport Express, the expandables also offer the latest in hybrid technology.

ROTO-VISE SYSTEM clamps tighter than the competition for a better seal with less effort.

Our tent system makes setting up and tearing down your hybrid a breeze. You no longer have to worry about awkward support bars or the tent canvas not being properly sealed to the tent door.