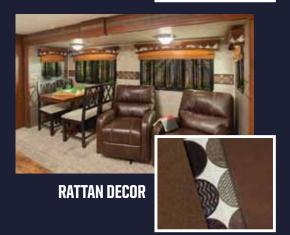

# GRAND

One word describes the Passport Grand Touring. Amazing! The Passport Grand Touring didn't get the memo that it was suppose to act like the other lite weights. With size and features of a full size camper, this Passport is still made for today's SUV's and half ton vehicles. So go ahead and live large, go lite, and get more with a Passport Grand Touring.

LOAD EQUALIZATION AXLES (GT AND ELITE)

FOLDING ENTRY ASSIST HANDLE (GT AND ELITE)

ENTERTAINMENT CENTER
WITH LED TV AND POCKET
DOORS

BUMPER MOUNT GRILL (ON SELECT FLOOR PLANS)

GAS/ELECTRIC DSI WATER HEATER FOR LONGER HOT SHOWERS

EXTERIOR LIGHTS ALLOW EASY ACCESS TO THE TERMINATION VALVE

OUTSIDE KITCHEN (AVAILABLE ON 2400BH, 2250RB\*, 2770RB\*, 2920BH, 3220BH)