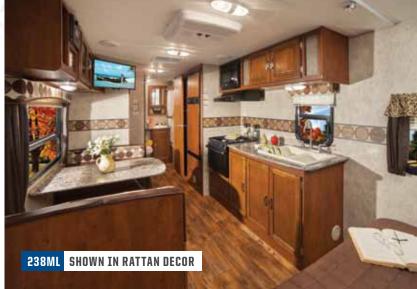

# STANDARD IN 195RB & 238ML

The passport murphy bed is an innovative way to have both a bed and sofa in a space saving design. *Now available in the passport express 195RB and 238ML.* 

STEP 1

STEP 2

STEP 3

177EXP 217EXP 195RB

199ML

**238ML** 