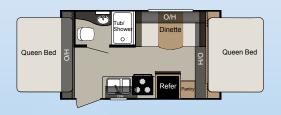

177EXP 217EXP 195RB

199ML

**238ML** 

### EXPRESS FLOOR PLANS

| MODEL  | SHIPPING<br>WEIGHT | CARRYING<br>CAPACITY | HITCH | LENGTH  | HEIGHT | FRESH<br>Water | WASTE<br>WATER | GRAY<br>Water | LPG | AWNING |
|--------|--------------------|----------------------|-------|---------|--------|----------------|----------------|---------------|-----|--------|
| 145EXP | 3120               | 850                  | 470   | 17' 7"  | 10' 1" | 43             | 38             | 38            | 40  | 10'    |
| 171EXP | 3612               | 1588                 | 410   | 20′ 2″  | 10′ 1″ | 43             | 38             | 38            | 40  | 10'    |
| 177EXP | TBD                | TBD                  | TBD   | 20' 8"  | 10' 1" | 43             | 38             | 38            | 40  | 12'    |
| 217EXP | TBD                | TBD                  | TBD   | TBD     | TBD    | TBD            | TBD            | TBD           | TBD | TBD    |
| 195RB  | 3677               | 1523                 | 350   | 23′ 4″  | 10′ 1″ | 30             | 30             | 30            | 40  | 15'    |
| 199ML  | 3571               | 1629                 | 335   | 21′ 9″  | 10′ 1″ | 30             | 30             | 30            | 40  | 10'    |
| 238ML  | 3753               | 1647                 | 495   | 24′ 11″ | 10′ 2″ | 30             | 30             | 30            | 40  | 15'    |