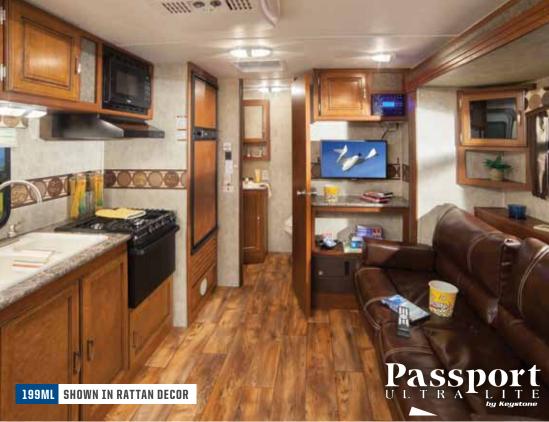

# STANDARD IN 195RB & 238ML

The passport murphy bed is an innovative way to have both a bed and sofa in a space saving design. *Now available in the passport express 195RB and 238ML.* 

STEP 1

STEP 2

STEP 3

177EXP 217EXP 195RB

199ML

**238ML** 