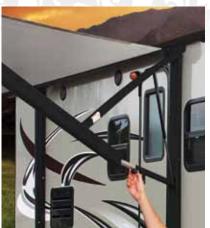

# ALL NEW EXPANDABLES NOW AVAILABLE!

Passport expandables compact design comes with travel-friendly lengths and lightweight floorplans that make this travel trailer towable by many smaller vehicles\*.

\*CHECK WITH YOUR VEHICLE MANUFACTURER FOR TOWING SPECIFICATIONS

The Passport Express Expandable Series has been specifically engineered to maximize sleeping capacity while keeping both weight and overall length of the trailer in mind. Without sacrificing the look, comfort and amenities found in the regular Passport Express, the expandables also offer the latest in hybrid technology.