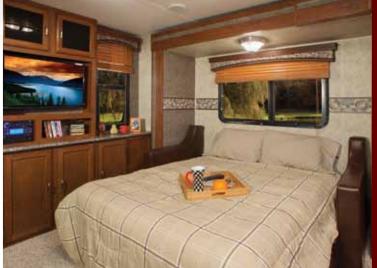

ENTERTAINMENT CENTER TO ENJOY WITH THE WHOLE FAMILY

DEEP BASIN STAINLESS STEEL SINK WITH PULL OUT SPRAYER

60" X 80" TRI-FOLD QUEEN SIZE HIDE-A-BED

# Passport ULTRAPLITE by Keystone

ADJUSTABLE PANTRY SHELVING (SELECT FLOOR PLANS)

60" X 80" QUEEN SIZE BED (ALL GT AND ELITE EXCEPT 23RB & 32FB)

RESIDENTIAL STYLE FAUX WOOD BLINDS

FRAMELESS TINTED WINDOWS