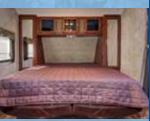

# STANDARD IN 195RB & 238ML

The passport murphy bed is an innovative way to have both a bed and sofa in a space saving design. *Now available in the passport express 195RB and 238ML.* 

STEP 1

STEP 2

STEP 3