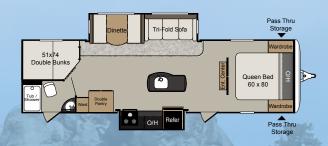

The Passport Express Expandable Series has been specifically engineered to maximize sleeping capacity while keeping both weight and overall length of the trailer in mind. Without sacrificing the look, comfort and amenities found in the regular Passport Express, the expandables also offer the latest in hybrid technology.

177EXP 217EXP 195RB

199ML

**238ML** 