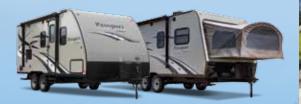

# EXPRESS SUPER LINE

What looks small but packs a big punch when it comes to living space? The Passport Express Super Lite! Whether it's the feel of sleeping in the open air with our expandable models or the need for a trailer that can be towed by most small SUV's, the Passport Express Super Lite is the Passport way of making camping easy.

# ALL NEW EXPANDABLES NOW AVAILABLE!

Passport expandables compact design comes with travel-friendly lengths and lightweight floorplans that make this travel trailer towable by many smaller vehicles\*.

\*CHECK WITH YOUR VEHICLE MANUFACTURER FOR TOWING SPECIFICATIONS

The Passport Express Expandable Series has been specifically engineered to maximize sleeping capacity while keeping both weight and overall length of the trailer in mind. Without sacrificing the look, comfort and amenities found in the regular Passport Express, the expandables also offer the latest in hybrid technology.