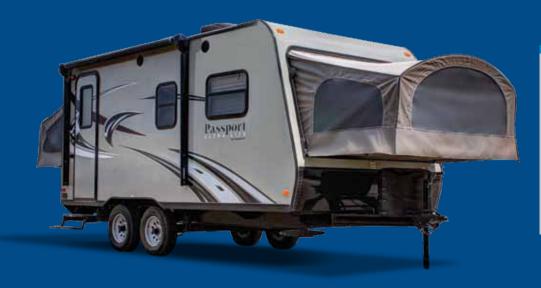

# EXPRESS SUPER LINE

What looks small but packs a big punch when it comes to living space? The Passport Express Super Lite! Whether it's the feel of sleeping in the open air with our expandable models or the need for a trailer that can be towed by most small SUV's, the Passport Express Super Lite is the Passport way of making camping easy.

# ALL NEW EXPANDABLES NOW AVAILABLE!

Passport expandables compact design comes with travel-friendly lengths and lightweight floorplans that make this travel trailer towable by many smaller vehicles\*.

\*CHECK WITH YOUR VEHICLE MANUFACTURER FOR TOWING SPECIFICATIONS

The Passport Express Expandable Series has been specifically engineered to maximize sleeping capacity while keeping both weight and overall length of the trailer in mind. Without sacrificing the look, comfort and amenities found in the regular Passport Express, the expandables also offer the latest in hybrid technology.