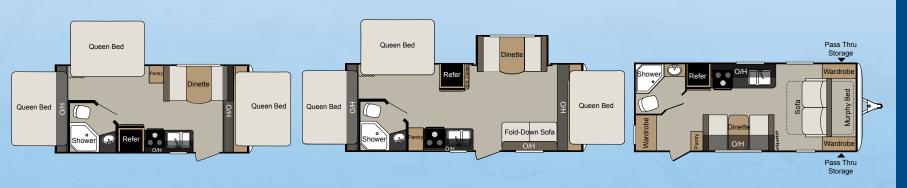

# GRAND

One word describes the Passport Grand Touring. Amazing! The Passport Grand Touring didn't get the memo that it was suppose to act like the other lite weights. With size and features of a full size camper, this Passport is still made for today's SUV's and half ton vehicles. So go ahead and live large, go lite, and get more with a Passport Grand Touring.

#### GRAND TOURING FLOOR PLANS

| MODEL  | SHIPPING<br>WEIGHT | CARRYING<br>CAPACITY | HITCH | LENGTH  | HEIGHT  | FRESH<br>Water | WASTE<br>WATER | GRAY<br>WATER | LPG | AWNING    |
|--------|--------------------|----------------------|-------|---------|---------|----------------|----------------|---------------|-----|-----------|
| 2200RB | 4303               | 2197                 | 420   | 25' 10' | 10' 7"  | 30             | 30             | 30            | 40  | 15'       |
| 2250RB | 4578               | 1922                 | 490   | 26' 4"  | 10' 7"  | 30             | 30             | 30            | 40  | 15'       |
| 2400BH | 4730               | 2070                 | 515   | 27' 10" | 10' 7"  | 30             | 30             | 30            | 40  | 19'       |
| 2510RB | 4812               | 2188                 | 495   | 28' 10" | 10' 7"  | 30             | 30             | 30            | 40  | 19'       |
| 2650BH | 4828               | 2372                 | 540   | 29' 4"  | 10' 7"  | 30             | 30             | 30            | 40  | 19'       |
| 2770RB | 5525               | 1875                 | 645   | 30' 9"  | 10' 9"  | 30             | 30             | 60            | 40  | 20'       |
| 2810BH | 5145               | 2055                 | 565   | 31' 10" | 10' 9"  | 30             | 30             | 30            | 40  | 19'       |
| 2890RL | 5470               | 1730                 | 615   | 32' 9"  | 10' 9"  | 30             | 30             | 60            | 40  | 19'       |
| 2920BH | 5384               | 1816                 | 625   | 32' 10" | 10' 9"  | 30             | 30             | 30            | 40  | 15'       |
| 3180RE | 5827               | 1673                 | 720   | 34' 11" | 10' 9"  | 30             | 30             | 30            | 40  | 15'       |
| 3220BH | 5959               | 1541                 | 600   | 35' 5"  | 10' 9"  | 30             | 30             | 30            | 40  | 15' & 10' |
| 3290BH | 6308               | 1692                 | 825   | 36' 8"  | 10' 11" | 30             | 30             | 30            | 40  | 15'       |
| 3320BH | 6562               | 1438                 | 690   | 36' 10" | 10' 11" | 30             | 30             | 60            | 40  | 19'       |

# ELITE

Taking camping to the next level, Passport has created the ultimate in lightweight luxury! Once inside, you will see why the wide open spaces, all the amenities and high end finishes make this ultra-lite travel trailer Elite indeed.

### ELITE FLOOR PLANS

| MODEL | SHIPPING<br>WEIGHT | CARRYING CAPACITY | нітсн | LENGTH  | HEIGHT | FRESH<br>WATER | WASTE<br>WATER | GRAY<br>WATER | LPG | AWNING |
|-------|--------------------|-------------------|-------|---------|--------|----------------|----------------|---------------|-----|--------|
| 23RB  | 4608               | 2192              | 530   | 25' 11" | 10' 9" | 30             | 30             | 30            | 40  | 15'    |
| 29BH  | 5955               | 1845              | 745   | 33' 8"  | 10' 8" | 30             | 30             | 60            | 40  | 19'    |
| 30RL  | 6119               | 1681              | 665   | 33' 8"  | 10' 8" | 30             | 30             | 60            | 40  | 19'    |
| 31RE  | 6216               | 1784              | 690   | 34' 8"  | 10' 9" | 30             | 30             | 30            | 40  | 12'    |
| 32FB  | 6320               | 1880              | 885   | 35' 4"  | 10' 9" | 30             | 30             | 30            | 40  | 19'    |