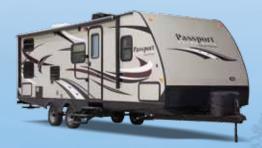

# Passport ultradutte

by Keystone

Passport
Pas

CO ANYWEERE

# EXPRESS SUPER LINE

What looks small but packs a big punch when it comes to living space? The Passport Express Super Lite! Whether it's the feel of sleeping in the open air with our expandable models or the need for a trailer that can be towed by most small SUV's, the Passport Express Super Lite is the Passport way of making camping easy.