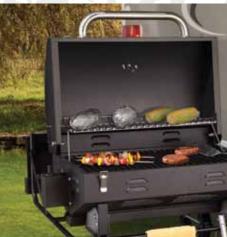

LOAD EQUALIZATION AXLES (GT AND ELITE)

FOLDING ENTRY ASSIST HANDLE (GT AND ELITE)

ENTERTAINMENT CENTER
WITH LED TV AND POCKET
DOORS

BUMPER MOUNT GRILL (ON SELECT FLOOR PLANS)

GAS/ELECTRIC DSI WATER HEATER FOR LONGER HOT SHOWERS

EXTERIOR LIGHTS ALLOW EASY ACCESS TO THE TERMINATION VALVE

OUTSIDE KITCHEN (AVAILABLE ON 2400BH, 2250RB\*, 2770RB\*, 2920BH, 3220BH)