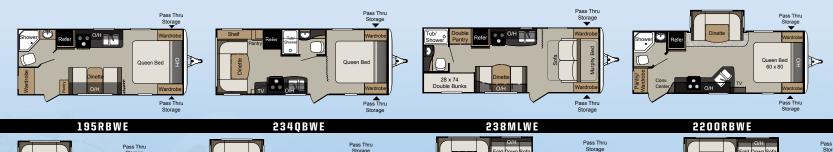

#### GRAND TOURING FLOOR PLANS

| MODEL  | SHIPPING<br>WEIGHT | CARRYING<br>CAPACITY | HITCH | LENGTH  | HEIGHT  | FRESH<br>Water | WASTE<br>WATER | GRAY<br>WATER | LPG | AWNING    |
|--------|--------------------|----------------------|-------|---------|---------|----------------|----------------|---------------|-----|-----------|
| 2200RB | 4303               | 2197                 | 420   | 25' 10' | 10' 7"  | 30             | 30             | 30            | 40  | 15'       |
| 2250RB | 4578               | 1922                 | 490   | 26' 4"  | 10' 7"  | 30             | 30             | 30            | 40  | 15'       |
| 2400BH | 4730               | 2070                 | 515   | 27' 10" | 10' 7"  | 30             | 30             | 30            | 40  | 19'       |
| 2510RB | 4812               | 2188                 | 495   | 28' 10" | 10' 7"  | 30             | 30             | 30            | 40  | 19'       |
| 2650BH | 4828               | 2372                 | 540   | 29' 4"  | 10' 7"  | 30             | 30             | 30            | 40  | 19'       |
| 2770RB | 5525               | 1875                 | 645   | 30' 9"  | 10' 9"  | 30             | 30             | 60            | 40  | 20'       |
| 2810BH | 5145               | 2055                 | 565   | 31' 10" | 10' 9"  | 30             | 30             | 30            | 40  | 19'       |
| 2890RL | 5470               | 1730                 | 615   | 32' 9"  | 10' 9"  | 30             | 30             | 60            | 40  | 19'       |
| 2920BH | 5384               | 1816                 | 625   | 32' 10" | 10' 9"  | 30             | 30             | 30            | 40  | 15'       |
| 3180RE | 5827               | 1673                 | 720   | 34' 11" | 10' 9"  | 30             | 30             | 30            | 40  | 15'       |
| 3220BH | 5959               | 1541                 | 600   | 35' 5"  | 10' 9"  | 30             | 30             | 30            | 40  | 15' & 10' |
| 3290BH | 6308               | 1692                 | 825   | 36' 8"  | 10' 11" | 30             | 30             | 30            | 40  | 15'       |
| 3320BH | 6562               | 1438                 | 690   | 36' 10" | 10' 11" | 30             | 30             | 60            | 40  | 19'       |