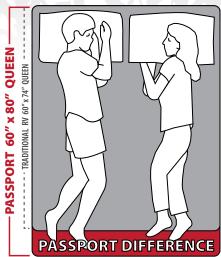

ENTERTAINMENT CENTER TO ENJOY WITH THE WHOLE FAMILY

DEEP BASIN STAINLESS STEEL SINK WITH PULL OUT SPRAYER

60" X 80" TRI-FOLD QUEEN SIZE HIDE-A-BED

# Passport ULTRAPLITE by Keystone

ADJUSTABLE PANTRY SHELVING (SELECT FLOOR PLANS)

60" X 80" QUEEN SIZE BED (ALL GT AND ELITE EXCEPT 23RB & 32FB)

RESIDENTIAL STYLE FAUX WOOD BLINDS

FRAMELESS TINTED WINDOWS