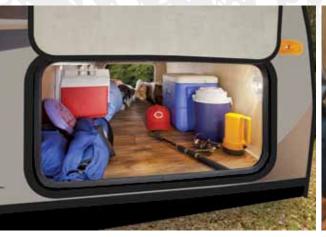

EXTERIOR LIGHTS ALLOW EASY ACCESS TO THE TERMINATION VALVE

OUTSIDE KITCHEN (AVAILABLE ON 2400BH, 2250RB\*, 2770RB\*, 2920BH, 3220BH)