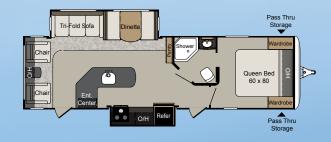

# GRAND

One word describes the Passport Grand Touring. Amazing! The Passport Grand Touring didn't get the memo that it was suppose to act like the other lite weights. With size and features of a full size camper, this Passport is still made for today's SUV's and half ton vehicles. So go ahead and live large, go lite, and get more with a Passport Grand Touring.

#### GRAND TOURING FLOOR PLANS

| MODEL  | SHIPPING<br>WEIGHT | CARRYING<br>CAPACITY | HITCH | LENGTH  | HEIGHT  | FRESH<br>Water | WASTE<br>WATER | GRAY<br>WATER | LPG | AWNING    |
|--------|--------------------|----------------------|-------|---------|---------|----------------|----------------|---------------|-----|-----------|
| 2200RB | 4303               | 2197                 | 420   | 25' 10' | 10' 7"  | 30             | 30             | 30            | 40  | 15'       |
| 2250RB | 4578               | 1922                 | 490   | 26' 4"  | 10' 7"  | 30             | 30             | 30            | 40  | 15'       |
| 2400BH | 4730               | 2070                 | 515   | 27' 10" | 10' 7"  | 30             | 30             | 30            | 40  | 19'       |
| 2510RB | 4812               | 2188                 | 495   | 28' 10" | 10' 7"  | 30             | 30             | 30            | 40  | 19'       |
| 2650BH | 4828               | 2372                 | 540   | 29' 4"  | 10' 7"  | 30             | 30             | 30            | 40  | 19'       |
| 2770RB | 5525               | 1875                 | 645   | 30' 9"  | 10' 9"  | 30             | 30             | 60            | 40  | 20'       |
| 2810BH | 5145               | 2055                 | 565   | 31' 10" | 10' 9"  | 30             | 30             | 30            | 40  | 19'       |
| 2890RL | 5470               | 1730                 | 615   | 32' 9"  | 10' 9"  | 30             | 30             | 60            | 40  | 19'       |
| 2920BH | 5384               | 1816                 | 625   | 32' 10" | 10' 9"  | 30             | 30             | 30            | 40  | 15'       |
| 3180RE | 5827               | 1673                 | 720   | 34' 11" | 10' 9"  | 30             | 30             | 30            | 40  | 15'       |
| 3220BH | 5959               | 1541                 | 600   | 35' 5"  | 10' 9"  | 30             | 30             | 30            | 40  | 15' & 10' |
| 3290BH | 6308               | 1692                 | 825   | 36' 8"  | 10' 11" | 30             | 30             | 30            | 40  | 15'       |
| 3320BH | 6562               | 1438                 | 690   | 36' 10" | 10' 11" | 30             | 30             | 60            | 40  | 19'       |