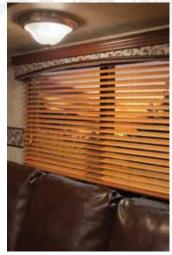

# Passport ULTRAPLITE by Keystone

ADJUSTABLE PANTRY SHELVING (SELECT FLOOR PLANS)

60" X 80" QUEEN SIZE BED (ALL GT AND ELITE EXCEPT 23RB & 32FB)

RESIDENTIAL STYLE FAUX WOOD BLINDS

FRAMELESS TINTED WINDOWS