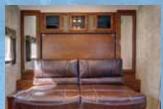

# STANDARD IN 195RB & 238ML

The passport murphy bed is an innovative way to have both a bed and sofa in a space saving design. *Now available in the passport express 195RB and 238ML.* 

STEP 1

STEP 2

STEP 3