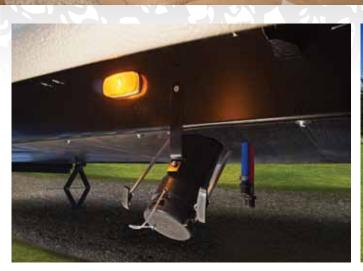

EXTERIOR LIGHTS ALLOW EASY ACCESS TO THE TERMINATION VALVE

OUTSIDE KITCHEN (AVAILABLE ON 2400BH, 2250RB\*, 2770RB\*, 2920BH, 3220BH)