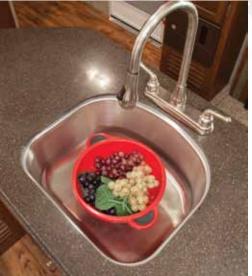

STEP 4

DEEP SINK WITH HIGH-RISE FAUCET AND SINK COVERS

**EXTERIOR SHOWER** 

**ADJUSTABLE AWNING** 

**BLACK TANK FLUSH** 

ENTERTAINMENT CENTER TO ENJOY WITH THE WHOLE FAMILY

DEEP BASIN STAINLESS STEEL SINK WITH PULL OUT SPRAYER

60" X 80" TRI-FOLD QUEEN SIZE HIDE-A-BED