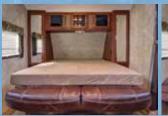

# STANDARD IN 195RB & 238ML

The passport murphy bed is an innovative way to have both a bed and sofa in a space saving design. *Now available in the passport express 195RB and 238ML.* 

STEP 1

STEP 2

STEP 3