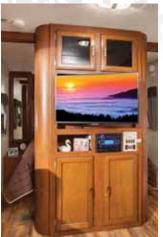

LOAD EQUALIZATION AXLES (GT AND ELITE)

FOLDING ENTRY ASSIST HANDLE (GT AND ELITE)

ENTERTAINMENT CENTER
WITH LED TV AND POCKET
DOORS

BUMPER MOUNT GRILL (ON SELECT FLOOR PLANS)

GAS/ELECTRIC DSI WATER HEATER FOR LONGER HOT SHOWERS

ENTERTAINMENT CENTER TO ENJOY WITH THE WHOLE FAMILY

DEEP BASIN STAINLESS STEEL SINK WITH PULL OUT SPRAYER

60" X 80" TRI-FOLD QUEEN SIZE HIDE-A-BED

|                                                                                           | RESS |    | 2    |
|-------------------------------------------------------------------------------------------|------|----|------|
| INTERIOR FEATURES                                                                         | 꿃    | GT | EIII |
| Residential style furniture with high grade fabric                                        | •    | •  | •    |
| Convenience center with slide, lights, awning, water system controls, and 110V receptacle |      | •  | •    |
| 13,500 BTU A/C                                                                            | •    | •  | •    |
| Forced air furnace                                                                        | •    | •  | •    |
| Ducted in floor heating                                                                   |      | •  | •    |
| 6 gallon gas/electric DSI water heater (17.8 gal/hr)                                      | •    | •  | •    |
| Water system winterization ready                                                          | •    | •  | •    |
| Residential durable Beauflor® linoleum                                                    | •    | •  | •    |
| Digital TV system                                                                         | •    | •  | •    |
| 12 volt DVD/CD/AM/FM stereo, AUX input, bluetooth and quality sound speakers              | •    | •  | •    |
| LED flat screen HD TV                                                                     | •    | •  | •    |
| Residential light fixtures in slide room                                                  | •    | •  | •    |
| Radius walls                                                                              |      |    | •    |
| Upgraded residential window treatments and valences                                       |      | •  | •    |
| High-end window treatments with crown molding (wood valence leather accent)               |      |    | •    |
| Residential style entertainment center with integrated pocket doors                       |      | •  | •    |
| Residential interior doors                                                                | •    | •  | •    |
| Upgraded furniture (hide-a-bed)                                                           |      |    | •    |
| Wood mini blinds                                                                          |      |    | •    |
| Vaulted ceiling                                                                           |      |    | •    |
| KITCHEN                                                                                   |      |    |      |
| Extra large double door dometic refrigerator                                              | •    | •  |      |
| Oversized 60/40 residential sink with sink covers                                         | •    | •  |      |
| Metal high-rise faucet                                                                    | •    | •  | •    |
| Microwave with carousel                                                                   | •    | •  | •    |
| 3-burner high output range                                                                | •    | •  | •    |
| Range hood                                                                                | •    | •  | •    |
| Residential raised panel hardwood cabinet doors                                           | •    | •  | •    |
| Coordinated wall paper border                                                             | •    | •  | •    |
| Gas Oven                                                                                  | •    | •  | •    |
| Solid surface countertop                                                                  |      |    | •    |
| Stainless steel sink                                                                      |      |    | •    |
| Pendant lighting above kitchen countertops                                                |      |    | •    |