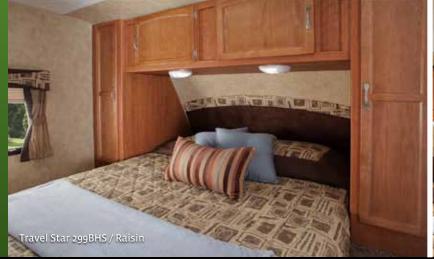

# Travel Star 299BHS / Vanilla

Travel Star 285RLSA / Vanilla

### **SECLUDED SLUMBER**

Travel Star features a separate sleeping area with a decorative headboard, quilted bedspread and reading lights.