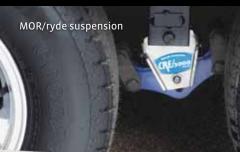

# **RUBBERIZED SUSPENSION**

Towing is a breeze with Travel Star's MOR/ryde rubberized suspension (available on travel trailers only).