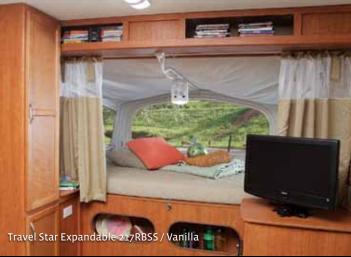

# **QUEEN-SIZED BUNK ENDS**

There's plenty of sleeping room with our standard 1,100-pound rated queen bunk ends (expandable models).

### A GOOD NIGHT'S SLEEP

A pair of 1,100-pound rated queen sized sleeping areas give you plenty of room to stretch out at night (expanables).

# **ROOM TO REST**

With two queen sleeping areas, a convertible dinette and J-Steel sofa, Travel Star Expandable can sleep up to seven adults.

Travel Star Expandable 217RBSS / Vanilla