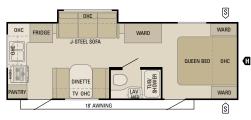

# **Floorplans**

Travel Star Sport 164BH

MICRO MICROWAVE OVERHEAD CABINETS REFRIGERATOR

WARD WARDROBE

OUTSIDE STORAGE TRAILER HITCH BATHROOM SINK

Travel Star Sport 193SS

Travel Star Expandable Sport 175RK

Travel Star Expandable Sport 176RB