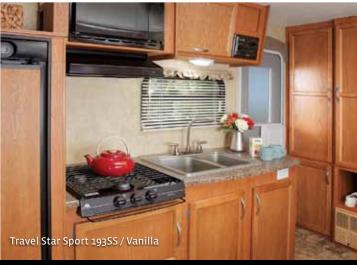

# Travel Star Sport

# **SPORTY STYLE.**

You'll love Travel Star Sport's kitchen, which comes standard with a three-burner range, 5 cu. ft. flush-mount refrigerator and high-rise mixing faucet. The Multi-Media sound system, available in the Customer Convenience Package, features an AM/FM/CD stereo, MP3 input jacks and speakers, so you can listen to your favorite music wherever the road takes you.

### A GOOD NIGHT'S SLEEP

A pair of 1,100-pound rated queen sized sleeping areas give you plenty of room to stretch out at night (expanables).

### REFRESHING RETREAT

Wash off whatever the road throws your way in the Sport's full bathroom complete with a vanity, mirror and shower with curtain and curved track.

### **STAY DRY**

You'll get long-lasting durability, plus a 7-year warranty, with Travel Star's water-repellent, double-stitched Aqualon AquaShield tent material that doesn't stretch, shrink or crack (expandables).