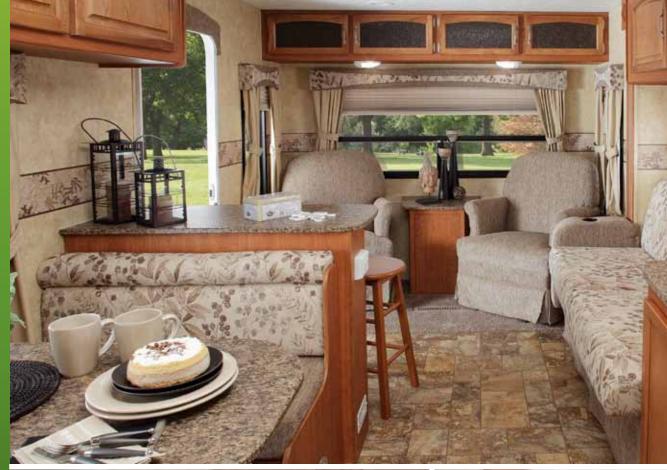

# LIVE LARGE.

There's plenty of room for the whole family to spread out and enjoy a home-cooked meal with Travel Star's large dining area and full kitchen with modern appliances. And with a comfy J-Steel sofa and ample storage, you won't have to skimp on comfort or living space.

### **SECLUDED SLUMBER**

Travel Star features a separate sleeping area with a decorative headboard, quilted bedspread and reading lights.

# **REFRESHING AMENITIES**

A tub/shower combo, six-panel residential-style door and optional skylight give the bathroom a home-like feel.