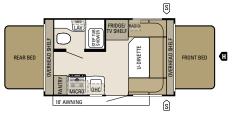

# **Floorplans**

Travel Star Sport 164BH

MICRO MICROWAVE OVERHEAD CABINETS REFRIGERATOR

WARD WARDROBE

OUTSIDE STORAGE TRAILER HITCH BATHROOM SINK

Travel Star Sport 193SS

Travel Star Expandable Sport 175RK

Travel Star Expandable Sport 176RB