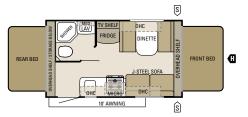

# **Floorplans**

Travel Star Sport 164BH

MICRO MICROWAVE OVERHEAD CABINETS REFRIGERATOR

WARD WARDROBE

OUTSIDE STORAGE TRAILER HITCH BATHROOM SINK

Travel Star Sport 193SS

Travel Star Expandable Sport 175RK

Travel Star Expandable Sport 176RB