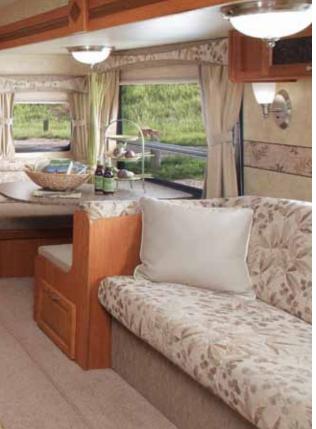

# **ROOM TO REST**

With two queen sleeping areas, a convertible dinette and J-Steel sofa, Travel Star Expandable can sleep up to seven adults.

Travel Star Expandable 217RBSS / Vanilla

# LIVE LARGE.

There's plenty of room for the whole family to spread out and enjoy a home-cooked meal with Travel Star's large dining area and full kitchen with modern appliances. And with a comfy J-Steel sofa and ample storage, you won't have to skimp on comfort or living space.