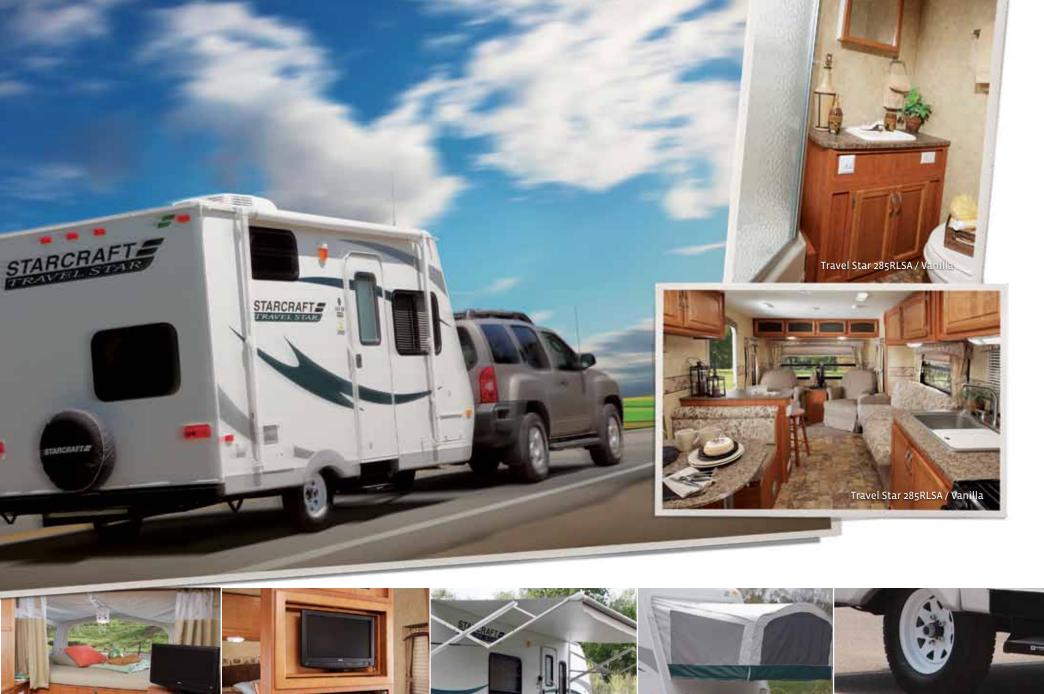

# Travel Star 299BHS / Vanilla

Travel Star 285RLSA / Vanilla

# LIVE LARGE.

There's plenty of room for the whole family to spread out and enjoy a home-cooked meal with Travel Star's large dining area and full kitchen with modern appliances. And with a comfy J-Steel sofa and ample storage, you won't have to skimp on comfort or living space.

### **SECLUDED SLUMBER**

Travel Star features a separate sleeping area with a decorative headboard, quilted bedspread and reading lights.

# **REFRESHING AMENITIES**

A tub/shower combo, six-panel residential-style door and optional skylight give the bathroom a home-like feel.

# **RUBBERIZED SUSPENSION**

Towing is a breeze with Travel Star's MOR/ryde rubberized suspension (available on travel trailers only).