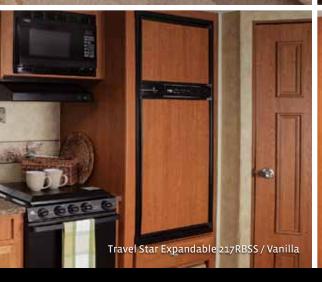

# **ROOM TO REST**

With two queen sleeping areas, a convertible dinette and J-Steel sofa, Travel Star Expandable can sleep up to seven adults.

Travel Star Expandable 217RBSS / Vanilla