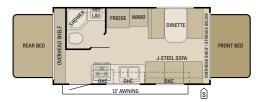

# **Floorplans**

Travel Star Sport 164BH

MICRO MICROWAVE OVERHEAD CABINETS REFRIGERATOR

WARD WARDROBE

OUTSIDE STORAGE TRAILER HITCH BATHROOM SINK

Travel Star Sport 193SS

Travel Star Expandable Sport 175RK

Travel Star Expandable Sport 176RB