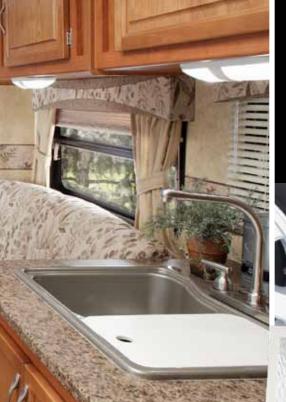

### REFRESHING RETREAT

Wash off whatever the road throws your way in the Sport's full bathroom complete with a vanity, mirror and shower with curtain and curved track.

# **SPACE TO SPRUCE UP**

Travel Star Expandable's bathroom features a medicine cabinet with mirror and curved shower track.

# **REFRESHING AMENITIES**

A tub/shower combo, six-panel residential-style door and optional skylight give the bathroom a home-like feel.