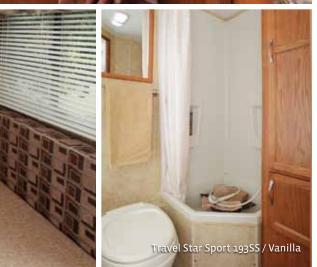

### REFRESHING RETREAT

Wash off whatever the road throws your way in the Sport's full bathroom complete with a vanity, mirror and shower with curtain and curved track.