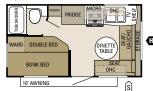

# **Floorplans**

Travel Star Sport 164BH

MICRO MICROWAVE OVERHEAD CABINETS REFRIGERATOR

WARD WARDROBE

OUTSIDE STORAGE TRAILER HITCH BATHROOM SINK

Travel Star Sport 193SS

Travel Star Expandable Sport 175RK

Travel Star Expandable Sport 176RB