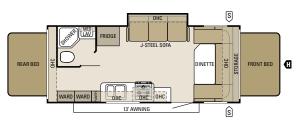

# **Floorplans**

Travel Star Sport 164BH

MICRO MICROWAVE OVERHEAD CABINETS REFRIGERATOR

WARD WARDROBE

OUTSIDE STORAGE TRAILER HITCH BATHROOM SINK

Travel Star Sport 193SS

Travel Star Expandable Sport 175RK

Travel Star Expandable Sport 176RB