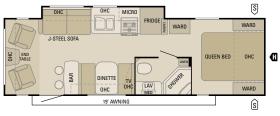

# **Floorplans**

S OUTSIDE STORAGE
 TRAILER HITCH
 LAV BATHROOM SINK
 MICRO MICROWAVE
 OHC OVERHEAD CABINETS
 FRIDGE REFRIGERATOR

WARD WARDROBE

Travel Star Travel Trailer 245RBS

Travel Star Travel Trailer 245RKS

Travel Star Travel Trailer 285RLSA

Travel Star Travel Trailer 288BHS

Travel Star Travel Trailer 299BHS