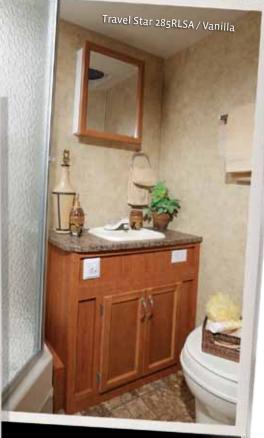

Travel Star Travel Trailers

# LIVE LARGE.

There's plenty of room for the whole family to spread out and enjoy a home-cooked meal with Travel Star's large dining area and full kitchen with modern appliances. And with a comfy J-Steel sofa and ample storage, you won't have to skimp on comfort or living space.

### **SECLUDED SLUMBER**

Travel Star features a separate sleeping area with a decorative headboard, quilted bedspread and reading lights.

# **REFRESHING AMENITIES**

A tub/shower combo, six-panel residential-style door and optional skylight give the bathroom a home-like feel.









# **RUBBERIZED SUSPENSION**

Towing is a breeze with Travel Star's MOR/ryde rubberized suspension (available on travel trailers only).



# Travel Star 299BHS / Vanilla

Travel Star 285RLSA / Vanilla



# **Floorplans**



S OUTSIDE STORAGE
 TRAILER HITCH
 LAV BATHROOM SINK
 MICRO MICROWAVE
 OHC OVERHEAD CABINETS
 FRIDGE REFRIGERATOR

WARD WARDROBE

Travel Star Travel Trailer 245RBS



Travel Star Travel Trailer 245RKS



Travel Star Travel Trailer 285RLSA



Travel Star Travel Trailer 288BHS



Travel Star Travel Trailer 299BHS

# Standards and options

| S SPORT WELSTA WELSTA WELSTA WELSTA WELSTA WELSTA WELSTA