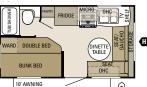

# **Floorplans**

Travel Star Sport 164BH

MICRO MICROWAVE OVERHEAD CABINETS REFRIGERATOR

WARD WARDROBE

OUTSIDE STORAGE TRAILER HITCH BATHROOM SINK

Travel Star Sport 193SS

Travel Star Expandable Sport 175RK

Travel Star Expandable Sport 176RB