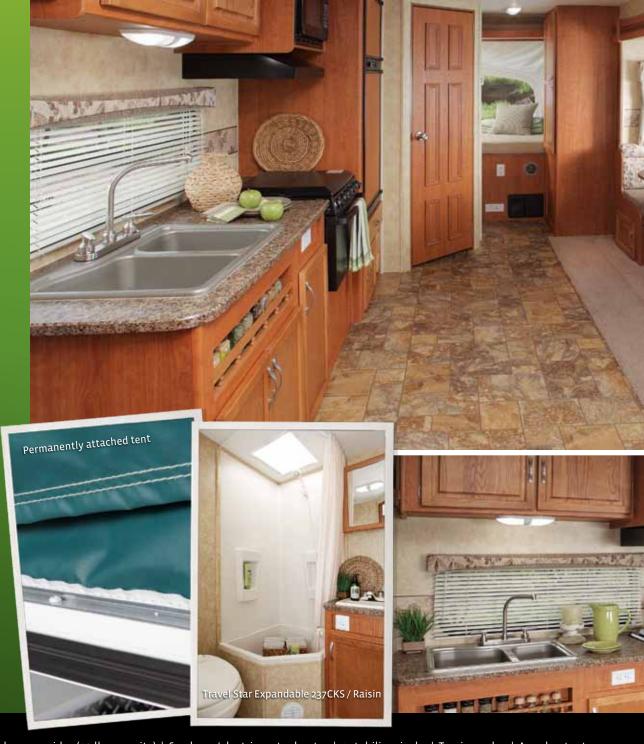

### WATER-REPELLENT TENT

Our water-repellent, double-stitched Aqualon material doesn't stretch, shrink or crack, providing long-lasting durability even when it's up against Mother Nature (expandables only).

### **STAY DRY**

You'll get long-lasting durability, plus a 7-year warranty, with Travel Star's water-repellent, double-stitched Aqualon AquaShield tent material that doesn't stretch, shrink or crack (expandables).

# **DURABLE TENT**

You'll get long-lasting durability with Travel Star's permanently attached tent base and water-repellent, double-stitched Aqualon AquaShield tent material.