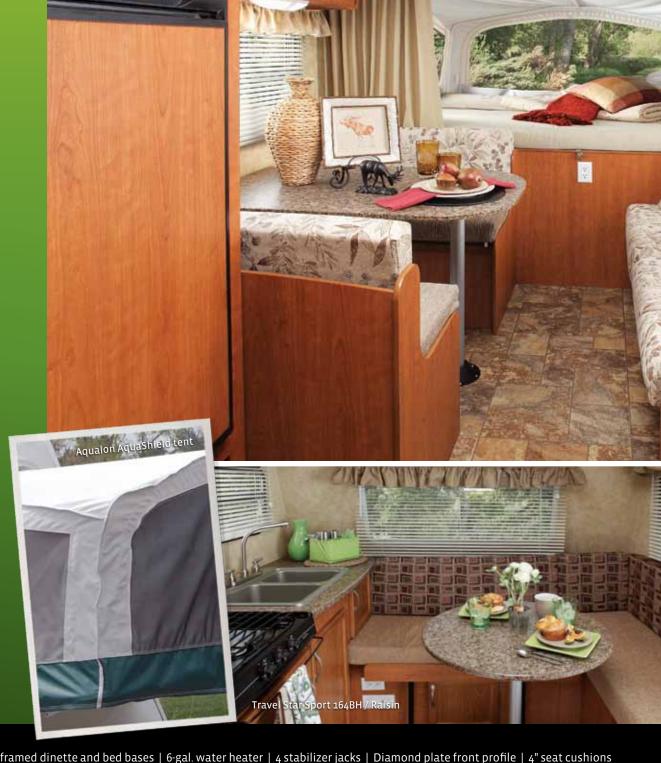

### WATER-REPELLENT TENT

Our water-repellent, double-stitched Aqualon material doesn't stretch, shrink or crack, providing long-lasting durability even when it's up against Mother Nature (expandables only).

### **STAY DRY**

You'll get long-lasting durability, plus a 7-year warranty, with Travel Star's water-repellent, double-stitched Aqualon AquaShield tent material that doesn't stretch, shrink or crack (expandables).

# **DURABLE TENT**

You'll get long-lasting durability with Travel Star's permanently attached tent base and water-repellent, double-stitched Aqualon AquaShield tent material.