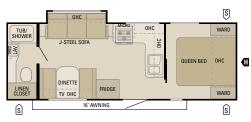

# **Floorplans**

Travel Star Sport 164BH

MICRO MICROWAVE OVERHEAD CABINETS REFRIGERATOR

WARD WARDROBE

OUTSIDE STORAGE TRAILER HITCH BATHROOM SINK

Travel Star Sport 193SS

Travel Star Expandable Sport 175RK

Travel Star Expandable Sport 176RB