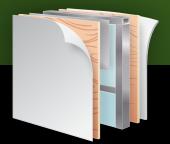

# VACUUM-BONDED FOR STRENGTH

Using TuffShell vacuum-bonded lamination, our walls combine welded aluminum framing, fiberglass sidewalls and metal backers, ensuring it can handle the toughest conditions.

# A SEAMLESS ROOF FOR PROTECTION

Moisture and aging don't stand a chance against our vacuum-bonded roof with aluminum trusses, bead-foam insulation and rubber-covered plywood decking.