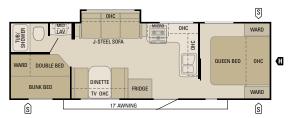

# **Floorplans**

Travel Star Sport 164BH

MICRO MICROWAVE OVERHEAD CABINETS REFRIGERATOR

WARD WARDROBE

OUTSIDE STORAGE TRAILER HITCH BATHROOM SINK

Travel Star Sport 193SS

Travel Star Expandable Sport 175RK

Travel Star Expandable Sport 176RB