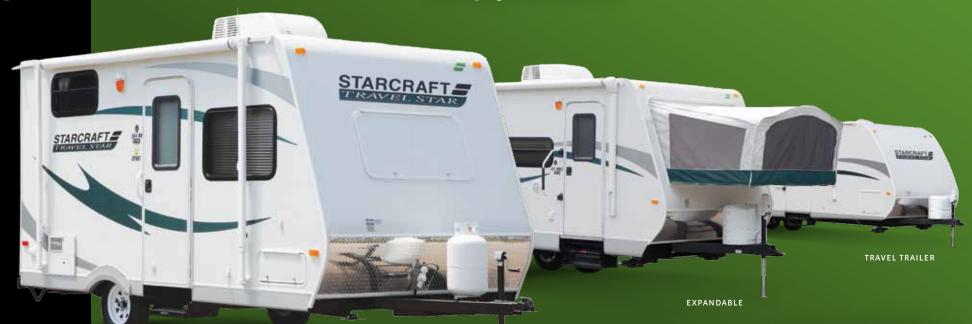

**CAMPING** | pure and simple.

# TRAVEL STAR

Simply towable.

SPORT

# JUST RIGHT.

Getting away is easy with the 2011 Travel Star. Its ultra-light steel frame makes it light enough to be towed by most minivans, SUVs and crossovers\*, while its durable construction makes it strong enough to go practically anywhere. And Travel Star comes standard with everything you need to enjoy your time in the great outdoors, without having to spend a great deal of money.

# Travel Star Travel Trailers