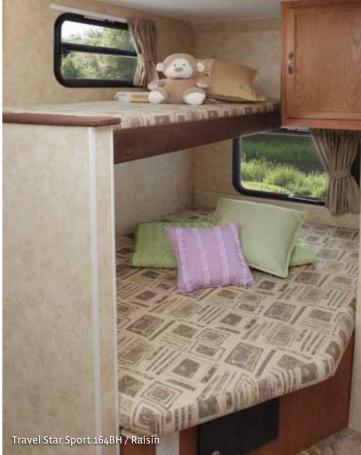

# **QUEEN-SIZED BUNK ENDS**

There's plenty of sleeping room with our standard 1,100-pound rated queen bunk ends (expandable models).

### A GOOD NIGHT'S SLEEP

A pair of 1,100-pound rated queen sized sleeping areas give you plenty of room to stretch out at night (expanables).