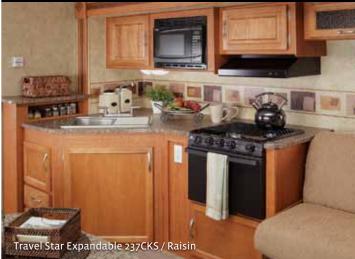

# **SMART SPACE.**

The living area in Travel Star Expandable has more than enough room to relax and enjoy quality time with family and friends, while the kitchen's 6 cu. ft. flush-mount refrigerator and three-burner range with hood and exhaust fan ensure there's plenty of room to prepare all your favorite snacks and meals.

# **Floorplans**

Travel Star Expandable 197RB

Travel Star Expandable 217RBSS

Travel Star Expandable 237CKS

Travel Star Expandable 237RBS